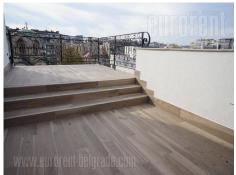

An attractive penthouse situated in new building in the city center. This apartment is placed in Dorcol area at few minutes walking distance from Trg republike (Republic square). It spreads over two levels. First level consists of large living room, terrace, fully equipped kitchen, toilet and master bedroom with private bathroom and wardrobe. Upper level contains three bedrooms, bathroom, and large terrace with beautiful panoramic view. All materials used for decoration are high quality. Suitable both for business and residential purposes.