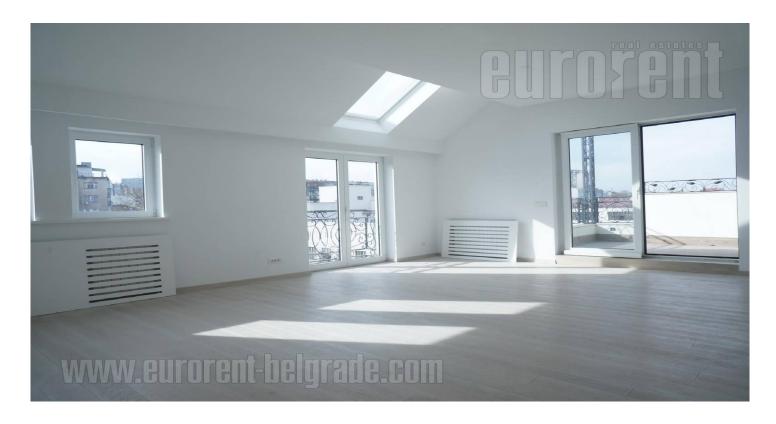

An attractive penthouse situated in new building in the city center. This apartment is placed in Dorcol area at few minutes walking distance from Trg republike (Republic square). It spreads over two levels. First level consists of large living room, terrace, fully equipped kitchen, toilet and master bedroom with private bathroom and wardrobe. Upper level contains three bedrooms, bathroom, and large terrace with beautiful panoramic view. All materials used for decoration are high quality. Suitable both for business and residential purposes.