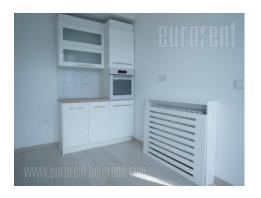

An attractive penthouse situated in new building in the city center. This apartment is placed in Dorcol area at few minutes walking distance from Trg republike (Republic square). It spreads over two levels. First level consists of large living room, terrace, fully equipped kitchen, toilet and master bedroom with private bathroom and wardrobe. Upper level contains three bedrooms, bathroom, and large terrace with beautiful panoramic view. All materials used for decoration are high quality. Suitable both for business and residential purposes.