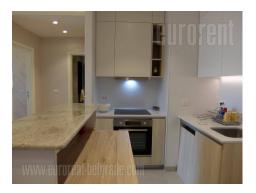

Attractive apartment, located within an exclusive location, in a modern building complex Belgrade Waterfront. The project is managed according to highest architectural standards. The apartment is situated in one of the towers surrounded by greenery and parks, overlooking the entire city. It consists of an entrance area which leads straight into the living room with dining area and a kitchen, with access to a terrace. Kitchen is fully equipped with all necessary built in elements and appliances. Sleeping block features one bedroom with wardrobe and a bathroom with a bathtub. The apartment is equipped with new, high quality furniture. There is one garage space at disposal for the tenant, in building's garage.