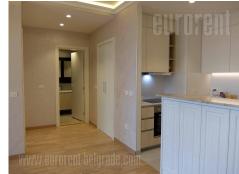

Attractive apartment, located within an exclusive location, in a modern building complex Belgrade Waterfront. The project is managed according to highest architectural standards. The apartment is situated in one of the towers surrounded by greenery and parks, overlooking the entire city. It consists of an entrance area which leads straight into the living room with dining area and a kitchen, with access to a terrace. Kitchen is fully equipped with all necessary built in elements and appliances. Sleeping block features one bedroom with wardrobe and a bathroom with a bathtub. The apartment is equipped with new, high quality furniture. There is one garage space at disposal for the tenant, in building's garage.