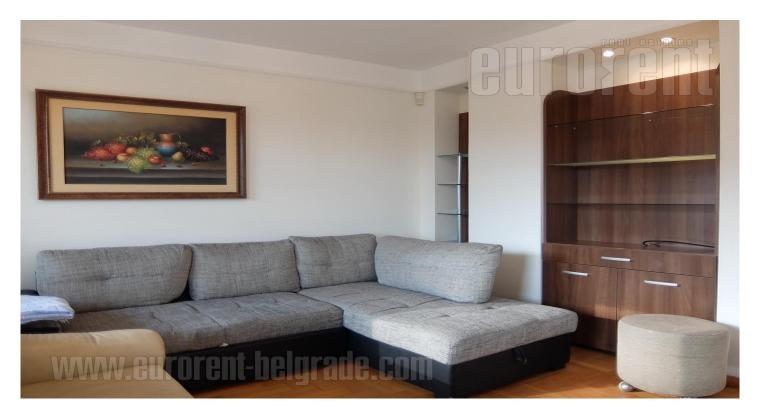

Excellent, highly functional duplex apartment, housed on the top floor of a residential building in New Belgrade, in vicinity of Arena and highway inclusion. Good location, which allows easy traffic connection to the rest of the city. First level features two rooms, living room which has a terrace, a separated kitchen with a pantry and a bathroom. Upper floor has three bedrooms with slanted ceiling, a bathroom and a pantry. The apartment is currently equipped, while it could be rented without furniture as well. Two side oriented, abundant with natural light and air-conditioned. Suitable for office space.