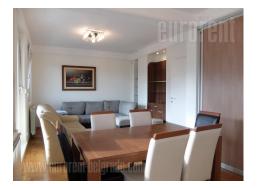

Excellent, highly functional duplex apartment, housed on the top floor of a residential building in New Belgrade, in vicinity of Arena and highway inclusion. Good location, which allows easy traffic connection to the rest of the city. First level features two rooms, living room which has a terrace, a separated kitchen with a pantry and a bathroom. Upper floor has three bedrooms with slanted ceiling, a bathroom and a pantry. The apartment is currently equipped, while it could be rented without furniture as well. Two side oriented, abundant with natural light and air-conditioned. Suitable for office space.