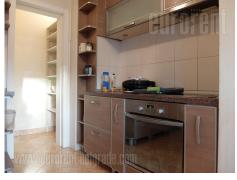

Excellent, highly functional duplex apartment, housed on the top floor of a residential building in New Belgrade, in vicinity of Arena and highway inclusion. Good location, which allows easy traffic connection to the rest of the city. First level features two rooms, living room which has a terrace, a separated kitchen with a pantry and a bathroom. Upper floor has three bedrooms with slanted ceiling, a bathroom and a pantry. The apartment is currently equipped, while it could be rented without furniture as well. Two side oriented, abundant with natural light and air-conditioned. Suitable for office space.