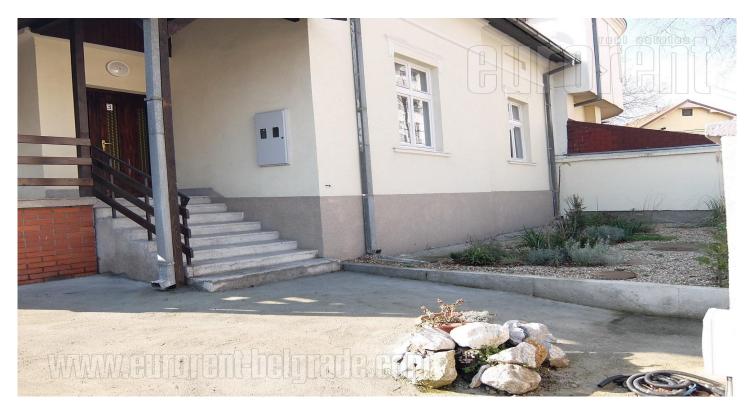

Excellent, beautiful, small house in a strategic location, suitable for business activities. It is situated close to Autokomanda roundabout ,near the highway. The house is self standing in a yard of 200 m<sup>2</sup> where it is possible to park several vehicles. The main part, which is housed on the high ground floor, has an area of about 70m<sup>2</sup> and consists of two connected salon rooms, freshly renovated kitchen, empty, without elements and a bathroom with a shower. The windows and doors are preserved and maintained. The floor is covered with ceramics, and the space has floor heating. The second part is divided into two levels with separate entrances. These are two separate rooms, also nicely maintained and illuminated, but with a lower ceiling