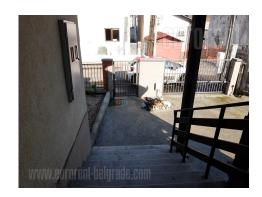

Excellent, beautiful, small house in a strategic location, suitable for business activities. It is situated close to Autokomanda roundabout ,near the highway. The house is self standing in a yard of 200 m<sup>2</sup> where it is possible to park several vehicles. The main part, which is housed on the high ground floor, has an area of about 70m<sup>2</sup> and consists of two connected salon rooms, freshly renovated kitchen, empty, without elements and a bathroom with a shower. The windows and doors are preserved and maintained. The floor is covered with ceramics, and the space has floor heating. The second part is divided into two levels with separate entrances. These are two separate rooms, also nicely maintained and illuminated, but with a lower ceiling