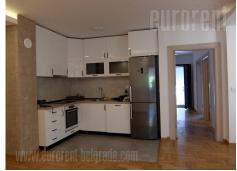

An excellent apartment located on the ground floor of a new building in the newer part of Dedinje. Quiet environment with low traffic frequency. The location is just at few minutes' driving distance from main street and commercial amenities. The building is small, without an elevator. The apartment is new, nice, bright and functional. The central hallway extends through the middle of the apartment and leads straight into the living room, which features a new and modern, fully equipped kitchen. From the living room one can exit to a nice semi-circular terrace and also enter one of the bedrooms. Terrace leads to the yard which is used only by the occupants of this apartment. From the entrance hall, two more bedrooms, a modern bathroom with a shower, a nice toilet and a a pantry with shelves are accessible. The apartment is in excellent condition; the floor is covered with new parquet, the PVC windows are installed, as well as high quality, modern and attractive ceramics. The large garage, for several vehicles, is located in the basement, and next to it is pantry. The space is cozy and bright, suitable for residential space but also for quiet business