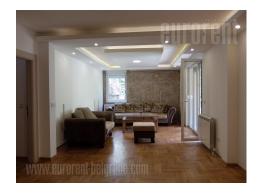

An excellent apartment located on the ground floor of a new building in the newer part of Dedinje. Quiet environment with low traffic frequency. The location is just at few minutes' driving distance from main street and commercial amenities. The building is small, without an elevator. The apartment is new, nice, bright and functional. The central hallway extends through the middle of the apartment and leads straight into the living room, which features a new and modern, fully equipped kitchen. From the living room one can exit to a nice semi-circular terrace and also enter one of the bedrooms. Terrace leads to the yard which is used only by the occupants of this apartment. From the entrance hall, two more bedrooms, a modern bathroom with a shower, a nice toilet and a a pantry with shelves are accessible. The apartment is in excellent condition; the floor is covered with new parquet, the PVC windows are installed, as well as high quality, modern and attractive ceramics. The large garage, for several vehicles, is located in the basement, and next to it is pantry. The space is cozy and bright, suitable for residential space but also for quiet business