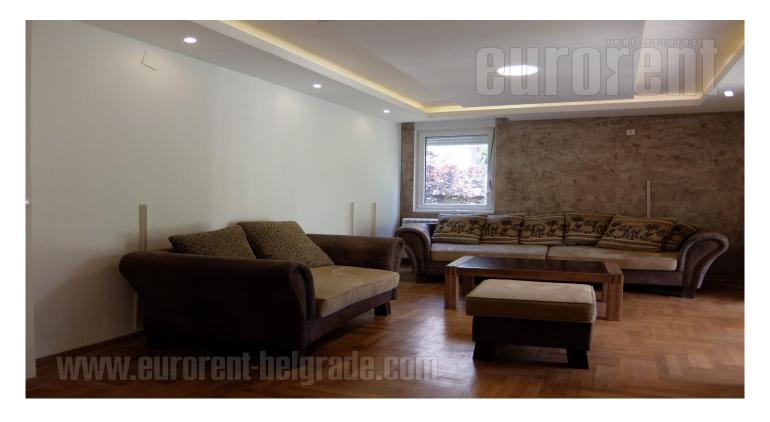

An excellent apartment located on the ground floor of a new building in the newer part of Dedinje. Quiet environment with low traffic frequency. The location is just at few minutes' driving distance from main street and commercial amenities. The building is small, without an elevator. The apartment is new, nice, bright and functional. The central hallway extends through the middle of the apartment and leads straight into the living room, which features a new and modern, fully equipped kitchen. From the living room one can exit to a nice semi-circular terrace and also enter one of the bedrooms. Terrace leads to the yard which is used only by the occupants of this apartment. From the entrance hall, two more bedrooms, a modern bathroom with a shower, a nice toilet and a a pantry with shelves are accessible. The apartment is in excellent condition; the floor is covered with new parquet, the PVC windows are installed, as well as high quality, modern and attractive ceramics. The large garage, for several vehicles, is located in the basement, and next to it is pantry. The space is cozy and bright, suitable for residential space but also for quiet business