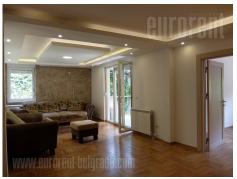

An excellent apartment located on the ground floor of a new building in the newer part of Dedinje. Quiet environment with low traffic frequency. The location is just at few minutes' driving distance from main street and commercial amenities. The building is small, without an elevator. The apartment is new, nice, bright and functional. The central hallway extends through the middle of the apartment and leads straight into the living room, which features a new and modern, fully equipped kitchen. From the living room one can exit to a nice semi-circular terrace and also enter one of the bedrooms. Terrace leads to the yard which is used only by the occupants of this apartment. From the entrance hall, two more bedrooms, a modern bathroom with a shower, a nice toilet and a a pantry with shelves are accessible. The apartment is in excellent condition; the floor is covered with new parquet, the PVC windows are installed, as well as high quality, modern and attractive ceramics. The large garage, for several vehicles, is located in the basement, and next to it is pantry. The space is cozy and bright, suitable for residential space but also for quiet business