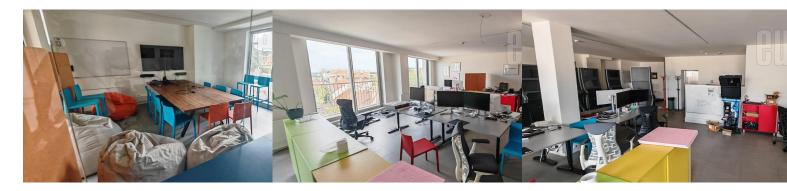

New, modern, business building of refreshing design. The basic floor surface occupy 230 m<sup>2</sup>, and for rent is III floor. Private entrance and elevator for future tenant. Up to six parking spaces are at disposal in the basement level, which is accessible with lift for vehicles, and they are extra charge. Space could be adapted according the clients needs. Prestigious address, well known in the city, in the center of cultural and urban life.