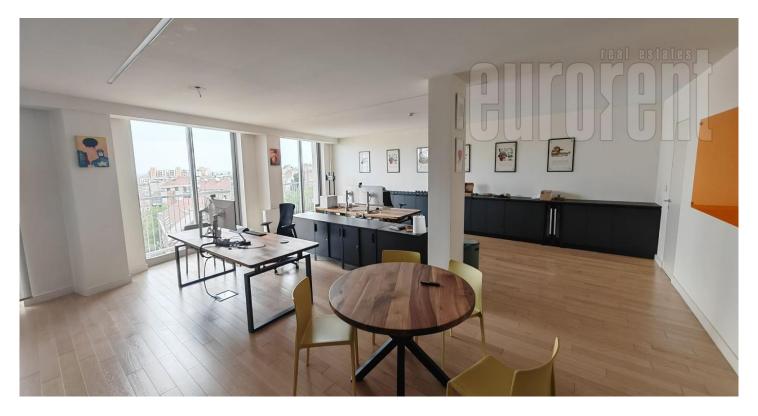

New, modern, business building of refreshing design. The basic floor surface occupy 230 m<sup>2</sup>, and for rent is III floor. Private entrance and elevator for future tenant. Up to six parking spaces are at disposal in the basement level, which is accessible with lift for vehicles, and they are extra charge. Space could be adapted according the clients needs. Prestigious address, well known in the city, in the center of cultural and urban life.