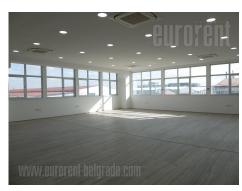

Excellent newly built warehouse located on the road to Batajnica. Situated within a larger business complex, with 24/7 video surveillance and night security service. Warehouse occupies 1.300 m<sup>2</sup> and has ceiling height of 11 m. It has three entrances, two of which are tow truck ramps, while one has a platform. The floor is made of ferro-concrete and the walls are 10 cm thick sandwich panels. A concrete lot is available, as well as space for manipulation. There is a possibility of renting office space in the building next to the warehouse. Two floors are at disposal, 190 m<sup>2</sup> each, with open plan layout and a smaller separated office. Excellent property, suitable for storing different types of goods. In condition for insurance, has fire protection system, parking space in front of the complex, as well as within the fenced plot. Adding extra sqm is possible.