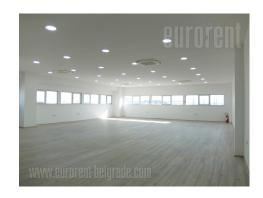

Excellent newly built warehouse located on the road to Batajnica. Situated within a larger business complex, with 24/7 video surveillance and night security service. Warehouse occupies 1.300 m<sup>2</sup> and has ceiling height of 11 m. It has three entrances, two of which are tow truck ramps, while one has a platform. The floor is made of ferro-concrete and the walls are 10 cm thick sandwich panels. A concrete lot is available, as well as space for manipulation. There is a possibility of renting office space in the building next to the warehouse. Two floors are at disposal, 190 m<sup>2</sup> each, with open plan layout and a smaller separated office. Excellent property, suitable for storing different types of goods. In condition for insurance, has fire protection system, parking space in front of the complex, as well as within the fenced plot. Adding extra sqm is possible.