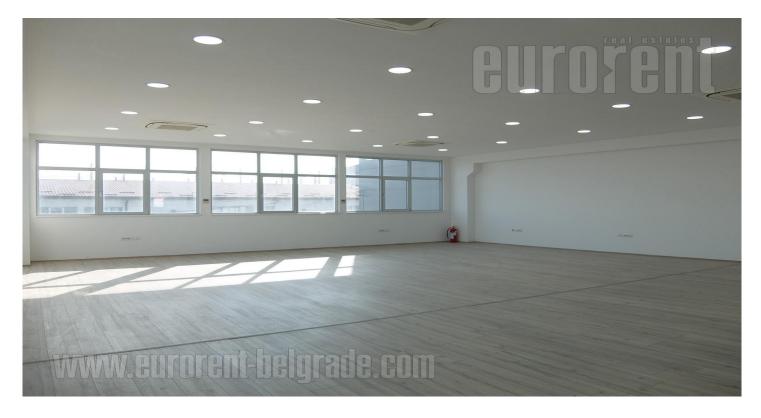

Excellent newly built warehouse located on the road to Batajnica. Situated within a larger business complex, with 24/7 video surveillance and night security service. Warehouse occupies 1.300 m<sup>2</sup> and has ceiling height of 11 m. It has three entrances, two of which are tow truck ramps, while one has a platform. The floor is made of ferro-concrete and the walls are 10 cm thick sandwich panels. A concrete lot is available, as well as space for manipulation. There is a possibility of renting office space in the building next to the warehouse. Two floors are at disposal, 190 m<sup>2</sup> each, with open plan layout and a smaller separated office. Excellent property, suitable for storing different types of goods. In condition for insurance, has fire protection system, parking space in front of the complex, as well as within the fenced plot. Adding extra sqm is possible.