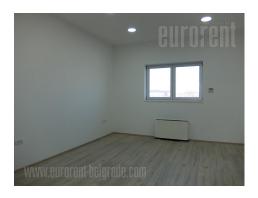

Excellent newly built warehouse located on the road to Batajnica. Situated within a larger business complex, with 24/7 video surveillance and night security service. Warehouse occupies 1.300 m<sup>2</sup> and has ceiling height of 11 m. It has three entrances, two of which are tow truck ramps, while one has a platform. The floor is made of ferro-concrete and the walls are 10 cm thick sandwich panels. A concrete lot is available, as well as space for manipulation. There is a possibility of renting office space in the building next to the warehouse. Two floors are at disposal, 190 m<sup>2</sup> each, with open plan layout and a smaller separated office. Excellent property, suitable for storing different types of goods. In condition for insurance, has fire protection system, parking space in front of the complex, as well as within the fenced plot. Adding extra sqm is possible.