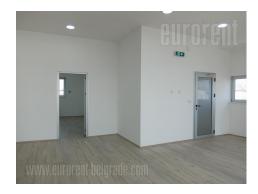

Excellent newly built warehouse located on the road to Batajnica. Situated within a larger business complex, with 24/7 video surveillance and night security service. Warehouse occupies 1.300 m<sup>2</sup> and has ceiling height of 11 m. It has three entrances, two of which are tow truck ramps, while one has a platform. The floor is made of ferro-concrete and the walls are 10 cm thick sandwich panels. A concrete lot is available, as well as space for manipulation. There is a possibility of renting office space in the building next to the warehouse. Two floors are at disposal, 190 m<sup>2</sup> each, with open plan layout and a smaller separated office. Excellent property, suitable for storing different types of goods. In condition for insurance, has fire protection system, parking space in front of the complex, as well as within the fenced plot. Adding extra sqm is possible.