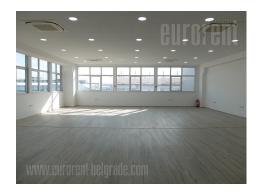

Excellent newly built warehouse located on the road to Batajnica. Situated within a larger business complex, with 24/7 video surveillance and night security service. Warehouse occupies 1.300 m<sup>2</sup> and has ceiling height of 11 m. It has three entrances, two of which are tow truck ramps, while one has a platform. The floor is made of ferro-concrete and the walls are 10 cm thick sandwich panels. A concrete lot is available, as well as space for manipulation. There is a possibility of renting office space in the building next to the warehouse. Two floors are at disposal, 190 m<sup>2</sup> each, with open plan layout and a smaller separated office. Excellent property, suitable for storing different types of goods. In condition for insurance, has fire protection system, parking space in front of the complex, as well as within the fenced plot. Adding extra sqm is possible.