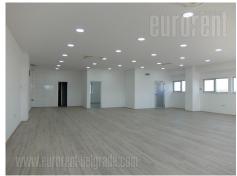

Excellent newly built warehouse located on the road to Batajnica. Situated within a larger business complex, with 24/7 video surveillance and night security service. Warehouse occupies 1.300 m<sup>2</sup> and has ceiling height of 11 m. It has three entrances, two of which are tow truck ramps, while one has a platform. The floor is made of ferro-concrete and the walls are 10 cm thick sandwich panels. A concrete lot is available, as well as space for manipulation. There is a possibility of renting office space in the building next to the warehouse. Two floors are at disposal, 190 m<sup>2</sup> each, with open plan layout and a smaller separated office. Excellent property, suitable for storing different types of goods. In condition for insurance, has fire protection system, parking space in front of the complex, as well as within the fenced plot. Adding extra sqm is possible.