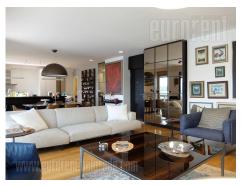

Excellent apartment in the very heart of Belgrade, in vicinity of Tasmajdan park and Botanical garden. It is situated in a newly built residential complex with ground floor offices, a reception desk working 24/7, key card only access, video surveillance, private garage and a closed park. The apartment is housed on the seventh, last floor and it has north-east orientation, towards the street and beautiful view on city center and Zvezdara forest. The 100 m<sup>2</sup> open space consists of living room, which is connected to dining area and a kitchen. The terrace occupies 80 m<sup>2</sup> and spreads along the whole apartment. Kitchen is equipped with high quality built in appliances and dishes. Sleeping block is separated and consists of two bedrooms, a bathroom with a shower cabin. Master bedroom has a double bed and two closets, as well as it's own bathroom with a shower cabin. Second bedroom is equipped with a single bed. Attractive interior with modern design, equipped with high quality furniture which provides comfort. The apartment has one parking space at disposal, in a garage under video surveillance. Whole ground floor of this complex is reserved for different commercial contents. Placed on an excellent location it is ideal for a modern