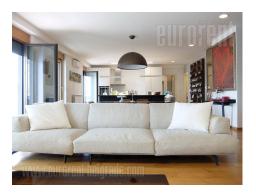

Excellent apartment in the very heart of Belgrade, in vicinity of Tasmajdan park and Botanical garden. It is situated in a newly built residential complex with ground floor offices, a reception desk working 24/7, key card only access, video surveillance, private garage and a closed park. The apartment is housed on the seventh, last floor and it has north-east orientation, towards the street and beautiful view on city center and Zvezdara forest. The 100 m<sup>2</sup> open space consists of living room, which is connected to dining area and a kitchen. The terrace occupies 80 m<sup>2</sup> and spreads along the whole apartment. Kitchen is equipped with high quality built in appliances and dishes. Sleeping block is separated and consists of two bedrooms, a bathroom with a shower cabin. Master bedroom has a double bed and two closets, as well as it's own bathroom with a shower cabin. Second bedroom is equipped with a single bed. Attractive interior with modern design, equipped with high quality furniture which provides comfort. The apartment has one parking space at disposal, in a garage under video surveillance. Whole ground floor of this complex is reserved for different commercial contents. Placed on an excellent location it is ideal for a modern