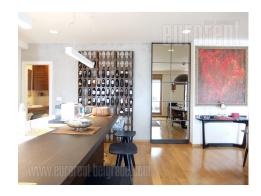

Excellent apartment in the very heart of Belgrade, in vicinity of Tasmajdan park and Botanical garden. It is situated in a newly built residential complex with ground floor offices, a reception desk working 24/7, key card only access, video surveillance, private garage and a closed park. The apartment is housed on the seventh, last floor and it has north-east orientation, towards the street and beautiful view on city center and Zvezdara forest. The 100 m<sup>2</sup> open space consists of living room, which is connected to dining area and a kitchen. The terrace occupies 80 m<sup>2</sup> and spreads along the whole apartment. Kitchen is equipped with high quality built in appliances and dishes. Sleeping block is separated and consists of two bedrooms, a bathroom with a shower cabin. Master bedroom has a double bed and two closets, as well as it's own bathroom with a shower cabin. Second bedroom is equipped with a single bed. Attractive interior with modern design, equipped with high quality furniture which provides comfort. The apartment has one parking space at disposal, in a garage under video surveillance. Whole ground floor of this complex is reserved for different commercial contents. Placed on an excellent location it is ideal for a modern