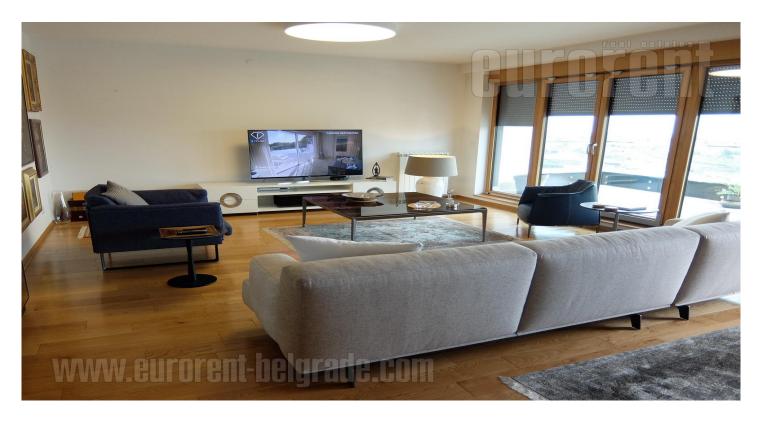

Excellent apartment in the very heart of Belgrade, in vicinity of Tasmajdan park and Botanical garden. It is situated in a newly built residential complex with ground floor offices, a reception desk working 24/7, key card only access, video surveillance, private garage and a closed park. The apartment is housed on the seventh, last floor and it has north-east orientation, towards the street and beautiful view on city center and Zvezdara forest. The 100 m<sup>2</sup> open space consists of living room, which is connected to dining area and a kitchen. The terrace occupies 80 m<sup>2</sup> and spreads along the whole apartment. Kitchen is equipped with high quality built in appliances and dishes. Sleeping block is separated and consists of two bedrooms, a bathroom with a shower cabin. Master bedroom has a double bed and two closets, as well as it's own bathroom with a shower cabin. Second bedroom is equipped with a single bed. Attractive interior with modern design, equipped with high quality furniture which provides comfort. The apartment has one parking space at disposal, in a garage under video surveillance. Whole ground floor of this complex is reserved for different commercial contents. Placed on an excellent location it is ideal for a modern