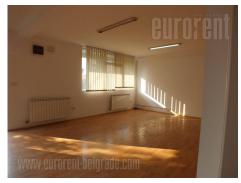

Attractive location with easy access and highway connection. This location is situated at half of kilometre from Novi sad highway inclusion. The street is the main traffic line towards Altina, what is suitable for easy truck access and public transport connection. The facility is placed at fenced plot with maintained yard and greenery. The space spreads over two levels, ground floor features storage space which occupies 150 m<sup>2</sup>, which can be used as a workshop and has pellet heating. First floor features office space of with four rooms. The space is for rent as a whole. Suitable for variety of business activities.