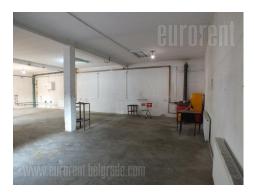

Attractive location with easy access and highway connection. This location is situated at half of kilometre from Novi sad highway inclusion. The street is the main traffic line towards Altina, what is suitable for easy truck access and public transport connection. The facility is placed at fenced plot with maintained yard and greenery. The space spreads over two levels, ground floor features storage space which occupies 150 m<sup>2</sup>, which can be used as a workshop and has pellet heating. First floor features office space of with four rooms. The space is for rent as a whole. Suitable for variety of business activities.