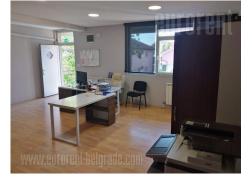

Attractive location with easy access and highway connection. This location is situated at half of kilometre from Novi sad highway inclusion. The street is the main traffic line towards Altina, what is suitable for easy truck access and public transport connection. The facility is placed at fenced plot with maintained yard and greenery. The space spreads over two levels, ground floor features storage space which occupies 150 m<sup>2</sup>, which can be used as a workshop and has pellet heating. First floor features office space of with four rooms. The space is for rent as a whole. Suitable for variety of business activities.