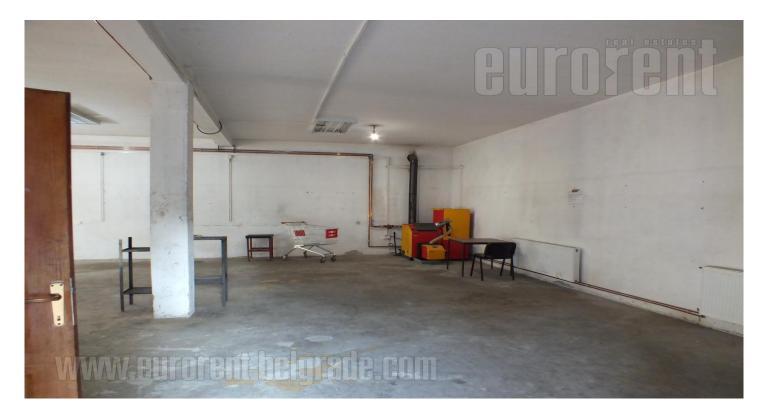

Attractive location with easy access and highway connection. This location is situated at half of kilometre from Novi sad highway inclusion. The street is the main traffic line towards Altina, what is suitable for easy truck access and public transport connection. The facility is placed at fenced plot with maintained yard and greenery. The space spreads over two levels, ground floor features storage space which occupies 150 m<sup>2</sup>, which can be used as a workshop and has pellet heating. First floor features office space of with four rooms. The space is for rent as a whole. Suitable for variety of business activities.