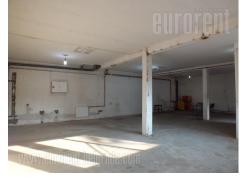

Attractive location with easy access and highway connection. This location is situated at half of kilometre from Novi sad highway inclusion. The street is the main traffic line towards Altina, what is suitable for easy truck access and public transport connection. The facility is placed at fenced plot with maintained yard and greenery. The space spreads over two levels, ground floor features storage space which occupies 150 m<sup>2</sup>, which can be used as a workshop and has pellet heating. First floor features office space of with four rooms. The space is for rent as a whole. Suitable for variety of business activities.