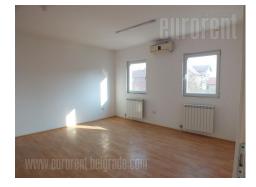

Attractive location with easy access and highway connection. This location is situated at half of kilometre from Novi sad highway inclusion. The street is the main traffic line towards Altina, what is suitable for easy truck access and public transport connection. The facility is placed at fenced plot with maintained yard and greenery. The space spreads over two levels, ground floor features storage space which occupies 150 m<sup>2</sup>, which can be used as a workshop and has pellet heating. First floor features office space of with four rooms. The space is for rent as a whole. Suitable for variety of business activities.