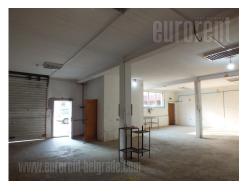

Attractive location with easy access and highway connection. This location is situated at half of kilometre from Novi sad highway inclusion. The street is the main traffic line towards Altina, what is suitable for easy truck access and public transport connection. The facility is placed at fenced plot with maintained yard and greenery. The space spreads over two levels, ground floor features storage space which occupies 150 m<sup>2</sup>, which can be used as a workshop and has pellet heating. First floor features office space of with four rooms. The space is for rent as a whole. Suitable for variety of business activities.