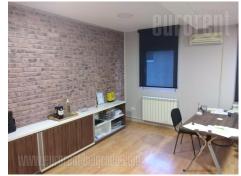

Attractive location with easy access and highway connection. This location is situated at half of kilometre from Novi sad highway inclusion. The street is the main traffic line towards Altina, what is suitable for easy truck access and public transport connection. The facility is placed at fenced plot with maintained yard and greenery. The space spreads over two levels, ground floor features storage space which occupies 150 m<sup>2</sup>, which can be used as a workshop and has pellet heating. First floor features office space of with four rooms. The space is for rent as a whole. Suitable for variety of business activities.