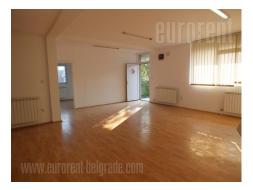

Attractive location with easy access and highway connection. This location is situated at half of kilometre from Novi sad highway inclusion. The street is the main traffic line towards Altina, what is suitable for easy truck access and public transport connection. The facility is placed at fenced plot with maintained yard and greenery. The space spreads over two levels, ground floor features storage space which occupies 150 m<sup>2</sup>, which can be used as a workshop and has pellet heating. First floor features office space of with four rooms. The space is for rent as a whole. Suitable for variety of business activities.