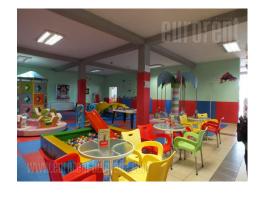

Commercial-technical facility, located on the main road in Altina, with very easy access. It has a big yard and possibility of parking in the neighborhood. It consists of two open space units, which occupy 250 m<sup>2</sup> each and are interconnected. There are three separated offices at disposal, as well as two restrooms and a pantry. Ceiling height is 3,3m, two entrances, solid fuel heating, but it can be switched to pellets in agreement with the owner.