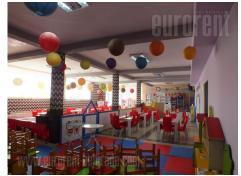

Commercial-technical facility, located on the main road in Altina, with very easy access. It has a big yard and possibility of parking in the neighborhood. It consists of two open space units, which occupy 250 m<sup>2</sup> each and are interconnected. There are three separated offices at disposal, as well as two restrooms and a pantry. Ceiling height is 3,3m, two entrances, solid fuel heating, but it can be switched to pellets in agreement with the owner.