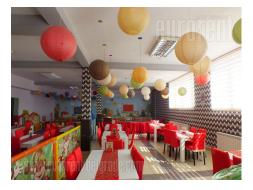

Commercial-technical facility, located on the main road in Altina, with very easy access. It has a big yard and possibility of parking in the neighborhood. It consists of two open space units, which occupy 250 m<sup>2</sup> each and are interconnected. There are three separated offices at disposal, as well as two restrooms and a pantry. Ceiling height is 3,3m, two entrances, solid fuel heating, but it can be switched to pellets in agreement with the owner.