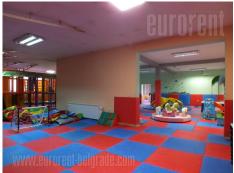

Commercial-technical facility, located on the main road in Altina, with very easy access. It has a big yard and possibility of parking in the neighborhood. It consists of two open space units, which occupy 250 m<sup>2</sup> each and are interconnected. There are three separated offices at disposal, as well as two restrooms and a pantry. Ceiling height is 3,3m, two entrances, solid fuel heating, but it can be switched to pellets in agreement with the owner.