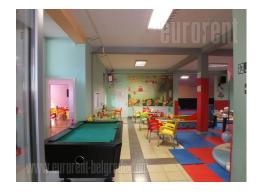

Commercial-technical facility, located on the main road in Altina, with very easy access. It has a big yard and possibility of parking in the neighborhood. It consists of two open space units, which occupy 250 m<sup>2</sup> each and are interconnected. There are three separated offices at disposal, as well as two restrooms and a pantry. Ceiling height is 3,3m, two entrances, solid fuel heating, but it can be switched to pellets in agreement with the owner.