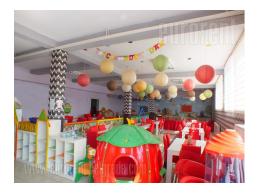

Commercial-technical facility, located on the main road in Altina, with very easy access. It has a big yard and possibility of parking in the neighborhood. It consists of two open space units, which occupy 250 m<sup>2</sup> each and are interconnected. There are three separated offices at disposal, as well as two restrooms and a pantry. Ceiling height is 3,3m, two entrances, solid fuel heating, but it can be switched to pellets in agreement with the owner.