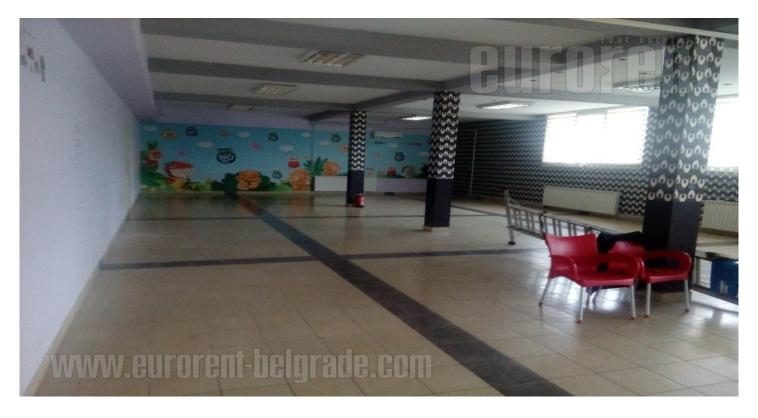

Commercial-technical facility, located on the main road in Altina, with very easy access. It has a big yard and possibility of parking in the neighborhood. It consists of two open space units, which occupy 250 m<sup>2</sup> each and are interconnected. There are three separated offices at disposal, as well as two restrooms and a pantry. Ceiling height is 3,3m, two entrances, solid fuel heating, but it can be switched to pellets in agreement with the owner.