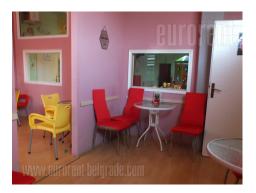

Commercial-technical facility, located on the main road in Altina, with very easy access. It has a big yard and possibility of parking in the neighborhood. It consists of two open space units, which occupy 250 m<sup>2</sup> each and are interconnected. There are three separated offices at disposal, as well as two restrooms and a pantry. Ceiling height is 3,3m, two entrances, solid fuel heating, but it can be switched to pellets in agreement with the owner.