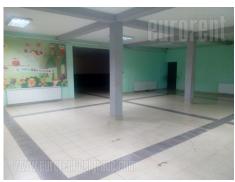

Commercial-technical facility, located on the main road in Altina, with very easy access. It has a big yard and possibility of parking in the neighborhood. It consists of two open space units, which occupy 250 m<sup>2</sup> each and are interconnected. There are three separated offices at disposal, as well as two restrooms and a pantry. Ceiling height is 3,3m, two entrances, solid fuel heating, but it can be switched to pellets in agreement with the owner.