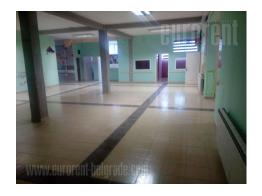

Commercial-technical facility, located on the main road in Altina, with very easy access. It has a big yard and possibility of parking in the neighborhood. It consists of two open space units, which occupy 250 m<sup>2</sup> each and are interconnected. There are three separated offices at disposal, as well as two restrooms and a pantry. Ceiling height is 3,3m, two entrances, solid fuel heating, but it can be switched to pellets in agreement with the owner.