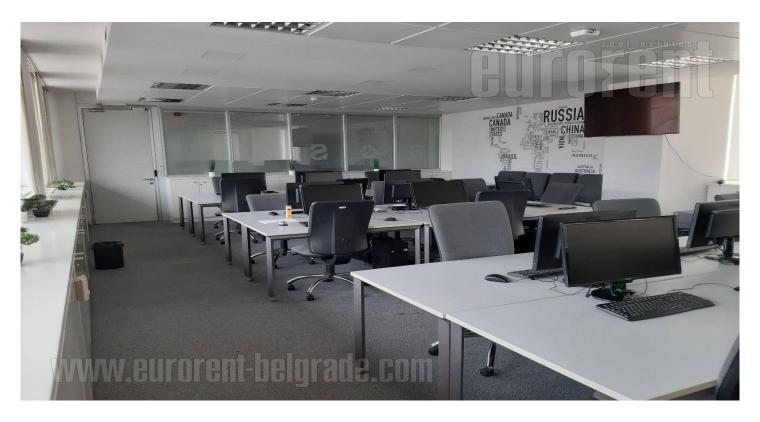

## #41833, Rent - Office space, Belgrade, CENTAR

| TYPE OF OE | RCIAL BUI     | LDING           | SURFACE AREA 141 m² |   |   | THE PRICE €1,833 |     |          | UTILIZATION  CHECK AVAILABILITY |           |  |
|------------|---------------|-----------------|---------------------|---|---|------------------|-----|----------|---------------------------------|-----------|--|
| OFFICE 1   |               |                 | THE BIGGEST OFFICE  |   |   | THE FLOOR        |     |          |                                 |           |  |
| UNFURNI    | ÛÚ<br>CITY CE | -<br>sss<br>YES |                     | 2 | 0 | <u>S</u>         | YES | ①<br>YES | NO NO                           | (P)<br>NO |  |

Excellent business premises, located in an office building in center of Belgrade, in immediate vicinity of Republic Square and the National Theater. This urban location is heart of commercial and administrative zone, which is well connected with other parts of the city by main traffic lines.