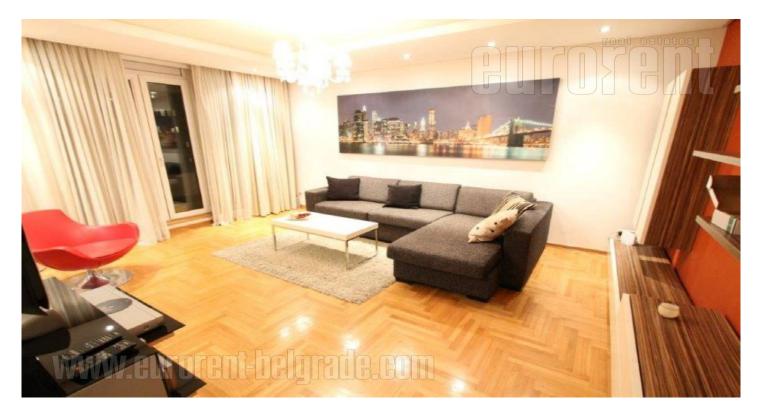

Atractive apartment located in the vicinity of Arena in New Belgrade. Position well connected with the city center, thanks to many public transport lines, as well as highway inclusion, which is located at a few minute driving distance. The apartment is housed in a new building with an elevator. It consists of an open living room with dining area. Kitchen is partially separated and fully equipped with modern, built in appliances. The apartment has two bedrooms with double beds and closets. It also has acceess to a terrace which is facing toward greenery. Bathroom has a bathtub. Comfortable interior, abundant with natural light, equipped with new furniture of modern design. Excellent property.