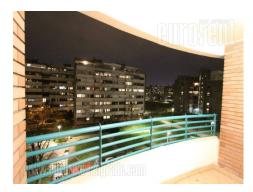

Atractive apartment located in the vicinity of Arena in New Belgrade. Position well connected with the city center, thanks to many public transport lines, as well as highway inclusion, which is located at a few minute driving distance. The apartment is housed in a new building with an elevator. It consists of an open living room with dining area. Kitchen is partially separated and fully equipped with modern, built in appliances. The apartment has two bedrooms with double beds and closets. It also has acceess to a terrace which is facing toward greenery. Bathroom has a bathtub. Comfortable interior, abundant with natural light, equipped with new furniture of modern design. Excellent property.