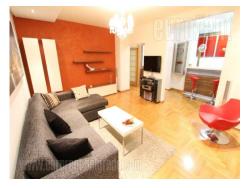

Atractive apartment located in the vicinity of Arena in New Belgrade. Position well connected with the city center, thanks to many public transport lines, as well as highway inclusion, which is located at a few minute driving distance. The apartment is housed in a new building with an elevator. It consists of an open living room with dining area. Kitchen is partially separated and fully equipped with modern, built in appliances. The apartment has two bedrooms with double beds and closets. It also has acceess to a terrace which is facing toward greenery. Bathroom has a bathtub. Comfortable interior, abundant with natural light, equipped with new furniture of modern design. Excellent property.