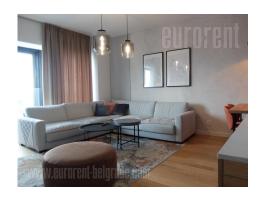

## #41970, Rent - Apartment, Belgrade, KULA WEST 65

Apartment situated in West 65 Tower located near the Airport City business complex, several supermarkets and shopping mall Delta City. Excellent traffic connection to main city streets and boulevards, allow easy access to airport, city center, as well as the rest of the city. There is a public transportation stop in the vicinity, with several buses. Complex has a playground, beautifully arranged lot in front of the building, as well as 24/7 physical and technical security service. Garage is located on underground levels of the building, while elevators connect it to apartments in the building. The apartment is housed on the sixth floor and has an entrance hallway which leads into a spacious living room with dining area and a kitchen, which is equipped with modern, built in elements. The entire living room wall is made of glass, which allows a beautiful view over the city. Sleeping block has a bedroom equipped with a double bed and a closet. Bathroom has a shower cabin, while the apartment also has a guest restroom. Modern interior, equipped with high quality furniture and appliances. Heating and cooling system is installed underneath floors. One parking space is at disposal for tenants in buildings garage. Property suitable for one person or a couple.