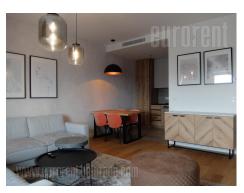

## #41970, Rent - Apartment, Belgrade, KULA WEST 65

Apartment situated in West 65 Tower located near the Airport City business complex, several supermarkets and shopping mall Delta City. Excellent traffic connection to main city streets and boulevards, allow easy access to airport, city center, as well as the rest of the city. There is a public transportation stop in the vicinity, with several buses. Complex has a playground, beautifully arranged lot in front of the building, as well as 24/7 physical and technical security service. Garage is located on underground levels of the building, while elevators connect it to apartments in the building. The apartment is housed on the sixth floor and has an entrance hallway which leads into a spacious living room with dining area and a kitchen, which is equipped with modern, built in elements. The entire living room wall is made of glass, which allows a beautiful view over the city. Sleeping block has a bedroom equipped with a double bed and a closet. Bathroom has a shower cabin, while the apartment also has a guest restroom. Modern interior, equipped with high quality furniture and appliances. Heating and cooling system is installed underneath floors. One parking space is at disposal for tenants in buildings garage. Property suitable for one person or a couple.