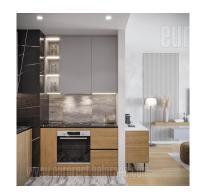

## #41970, Rent - Apartment, Belgrade, KULA WEST 65

Apartment situated in West 65 Tower located near the Airport City business complex, several supermarkets and shopping mall Delta City. Excellent traffic connection to main city streets and boulevards, allow easy access to airport, city center, as well as the rest of the city. There is a public transportation stop in the vicinity, with several buses. Complex has a playground, beautifully arranged lot in front of the building, as well as 24/7 physical and technical security service. Garage is located on underground levels of the building, while elevators connect it to apartments in the building. The apartment is housed on the sixth floor and has an entrance hallway which leads into a spacious living room with dining area and a kitchen, which is equipped with modern, built in elements. The entire living room wall is made of glass, which allows a beautiful view over the city. Sleeping block has a bedroom equipped with a double bed and a closet. Bathroom has a shower cabin, while the apartment also has a guest restroom. Modern interior, equipped with high quality furniture and appliances. Heating and cooling system is installed underneath floors. One parking space is at disposal for tenants in buildings garage. Property suitable for one person or a couple.