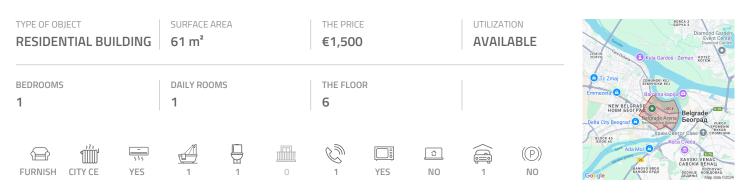

## #41970, Rent - Apartment, Belgrade, KULA WEST 65

Apartment situated in West 65 Tower located near the Airport City business complex, several supermarkets and shopping mall Delta City. Excellent traffic connection to main city streets and boulevards, allow easy access to airport, city center, as well as the rest of the city. There is a public transportation stop in the vicinity, with several buses. Complex has a playground, beautifully arranged lot in front of the building, as well as 24/7 physical and technical security service. Garage is located on underground levels of the building, while elevators connect it to apartments in the building. The apartment is housed on the sixth floor and has an entrance hallway which leads into a spacious living room with dining area and a kitchen, which is equipped with modern, built in elements. The entire living room wall is made of glass, which allows a beautiful view over the city. Sleeping block has a bedroom equipped with a double bed and a closet. Bathroom has a shower cabin, while the apartment also has a guest restroom. Modern interior, equipped with high quality furniture and appliances. Heating and cooling system is installed underneath floors. One parking space is at disposal for tenants in buildings garage. Property suitable for one person or a couple.