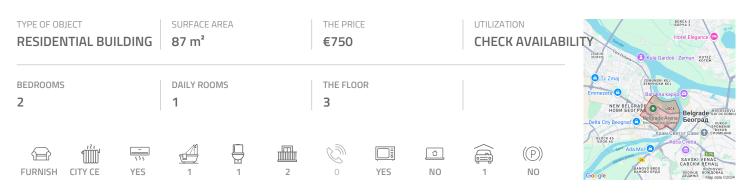

## #41975, Rent - Apartment, Belgrade, BLOK 30

Attractive apartment, located near the Arena in New Belgrade. The position is well connected to the city center, via numerous public transport lines and the highway inclusion nearby. The apartment is housed in an older building with two elevators. It consists of an open living room, which is connected with the dining area and has access to the terrace. The kitchen is fully equipped with modern appliances. Sleeping block has two bedrooms, one is equipped with a double bed and a closet, and the smaller one has a sofa bed and access to a glassed in terrace. The apartment has a bathroom with tub and toilet. The interior is bright and comfortable, equipped with new furniture of modern design, air conditioned. There is a possibility of renting a garage. It is an excellent choice for the life of modern people.