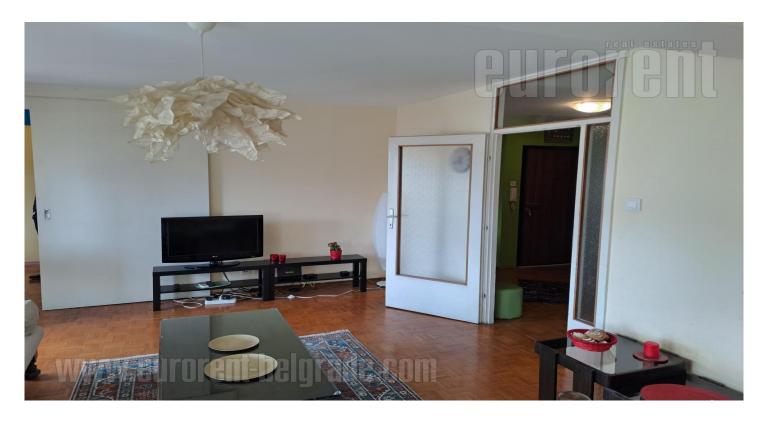

## #41975, Rent - Apartment, Belgrade, BLOK 30

Attractive apartment, located near the Arena in New Belgrade. The position is well connected to the city center, via numerous public transport lines and the highway inclusion nearby. The apartment is housed in an older building with two elevators. It consists of an open living room, which is connected with the dining area and has access to the terrace. The kitchen is fully equipped with modern appliances. Sleeping block has two bedrooms, one is equipped with a double bed and a closet, and the smaller one has a sofa bed and access to a glassed in terrace. The apartment has a bathroom with tub and toilet. The interior is bright and comfortable, equipped with new furniture of modern design, air conditioned. There is a possibility of renting a garage. It is an excellent choice for the life of modern people.