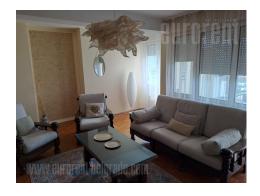

## #41975, Rent - Apartment, Belgrade, BLOK 30

Attractive apartment, located near the Arena in New Belgrade. The position is well connected to the city center, via numerous public transport lines and the highway inclusion nearby. The apartment is housed in an older building with two elevators. It consists of an open living room, which is connected with the dining area and has access to the terrace. The kitchen is fully equipped with modern appliances. Sleeping block has two bedrooms, one is equipped with a double bed and a closet, and the smaller one has a sofa bed and access to a glassed in terrace. The apartment has a bathroom with tub and toilet. The interior is bright and comfortable, equipped with new furniture of modern design, air conditioned. There is a possibility of renting a garage. It is an excellent choice for the life of modern people.