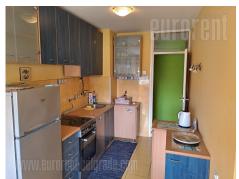

## #41975, Rent - Apartment, Belgrade, BLOK 30

Attractive apartment, located near the Arena in New Belgrade. The position is well connected to the city center, via numerous public transport lines and the highway inclusion nearby. The apartment is housed in an older building with two elevators. It consists of an open living room, which is connected with the dining area and has access to the terrace. The kitchen is fully equipped with modern appliances. Sleeping block has two bedrooms, one is equipped with a double bed and a closet, and the smaller one has a sofa bed and access to a glassed in terrace. The apartment has a bathroom with tub and toilet. The interior is bright and comfortable, equipped with new furniture of modern design, air conditioned. There is a possibility of renting a garage. It is an excellent choice for the life of modern people.