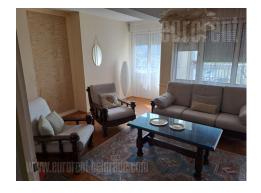

## #41975, Rent - Apartment, Belgrade, BLOK 30

Attractive apartment, located near the Arena in New Belgrade. The position is well connected to the city center, via numerous public transport lines and the highway inclusion nearby. The apartment is housed in an older building with two elevators. It consists of an open living room, which is connected with the dining area and has access to the terrace. The kitchen is fully equipped with modern appliances. Sleeping block has two bedrooms, one is equipped with a double bed and a closet, and the smaller one has a sofa bed and access to a glassed in terrace. The apartment has a bathroom with tub and toilet. The interior is bright and comfortable, equipped with new furniture of modern design, air conditioned. There is a possibility of renting a garage. It is an excellent choice for the life of modern people.