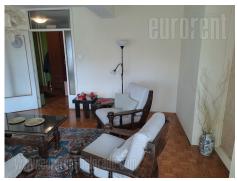

## #41975, Rent - Apartment, Belgrade, BLOK 30

Attractive apartment, located near the Arena in New Belgrade. The position is well connected to the city center, via numerous public transport lines and the highway inclusion nearby. The apartment is housed in an older building with two elevators. It consists of an open living room, which is connected with the dining area and has access to the terrace. The kitchen is fully equipped with modern appliances. Sleeping block has two bedrooms, one is equipped with a double bed and a closet, and the smaller one has a sofa bed and access to a glassed in terrace. The apartment has a bathroom with tub and toilet. The interior is bright and comfortable, equipped with new furniture of modern design, air conditioned. There is a possibility of renting a garage. It is an excellent choice for the life of modern people.