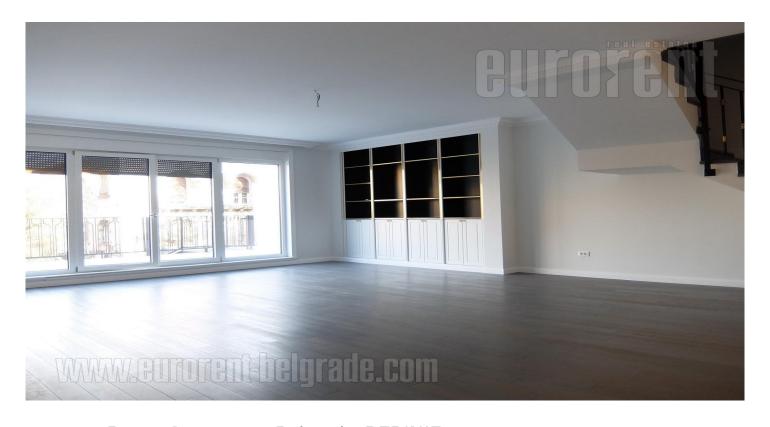

Excellent apartment, in the elite residential area of Dedinje. Close proximity to a large number of embassies and diplomatic branches. The building is located near a busy square with a supermarket that is open from 00-24h. There is also a public transport stop with several lines at disposal, while the city center is at 15-minute driving distance. The highway is easily accessible, and all parts of the city as well. There are several international schools in the area. The building is new and built using top quality materials. The security guard is available 24/7. A garage is placed in the basement. The apartment is housed on the ground floor and faces the yard. The first level of this excellent duplex consists of an entrance hall, living room, kitchen with dining area, toilet and wardrobe. The living room and dining room have access to a terrace that is about 20 m<sup>2</sup> in length and descends to a small courtyard of the same size. The kitchen is fully equipped with elements and appliances. From the living room stairs lead to the upper level where there are two bedrooms, a bathroom with shower and a separate laundry room. The third bedroom is the largest and has its own bathroom with shower and bathtub, as well as a large wardrobe. Three parking spaces in the garage space of the building, as well as a storage room are provided for the future tenant. Due to its functionality, duplex could also be used as a business space.