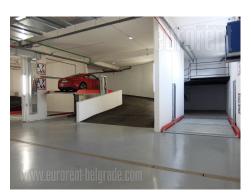

Excellent apartment, in the elite residential area of Dedinje. Close proximity to a large number of embassies and diplomatic branches. The building is located near a busy square with a supermarket that is open from 00-24h. There is also a public transport stop with several lines at disposal, while the city center is at 15-minute driving distance. The highway is easily accessible, and all parts of the city as well. There are several international schools in the area. The building is new and built using top quality materials. The security guard is available 24/7. A garage is placed in the basement. The apartment is housed on the ground floor and faces the yard. The first level of this excellent duplex consists of an entrance hall, living room, kitchen with dining area, toilet and wardrobe. The living room and dining room have access to a terrace that is about 20 m<sup>2</sup> in length and descends to a small courtyard of the same size. The kitchen is fully equipped with elements and appliances. From the living room stairs lead to the upper level where there are two bedrooms, a bathroom with shower and a separate laundry room. The third bedroom is the largest and has its own bathroom with shower and bathtub, as well as a large wardrobe. Three parking spaces in the garage space of the building, as well as a storage room are provided for the future tenant. Due to its functionality, duplex could also be used as a business space.