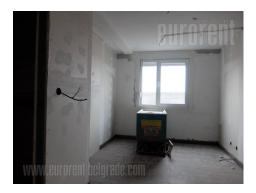

Business building in a quiet street that opens onto the main road in the immediate vicinity of a large shopping center in Borča. Asphalted up to the building itself, in the vicinity are residential houses of recent construction, a landscaped neighborhood. A plot of 1,500 m<sup>2</sup>, where the building faces the street, with 5 parking spaces. The remaining part of the yard of about 1,000 m<sup>2</sup> is intended for the yard, where in the back is also a temporary facility suitable for a warehouse. The building itself has 1,200m<sup>2</sup> which spreads over three levels and is suitable for a home for the elderly. Completion of works 80%, where it is still necessary to invest in lighting, heating, elevator, sanitary facilities and furniture. The capacity is 24 apartments, with three additional rooms for offices, a large living room with a dining room, a kitchen and a dining room. There is also a large terrace on the first floor.