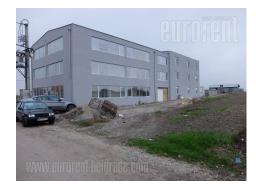

Business building in a quiet street that opens onto the main road in the immediate vicinity of a large shopping center in Borča. Asphalted up to the building itself, in the vicinity are residential houses of recent construction, a landscaped neighborhood. A plot of 1,500 m<sup>2</sup>, where the building faces the street, with 5 parking spaces. The remaining part of the yard of about 1,000 m<sup>2</sup> is intended for the yard, where in the back is also a temporary facility suitable for a warehouse. The building itself has 1,200m<sup>2</sup> which spreads over three levels and is suitable for a home for the elderly. Completion of works 80%, where it is still necessary to invest in lighting, heating, elevator, sanitary facilities and furniture. The capacity is 24 apartments, with three additional rooms for offices, a large living room with a dining room, a kitchen and a dining room. There is also a large terrace on the first floor.