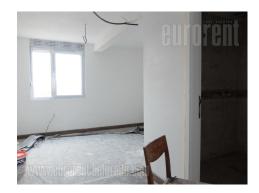

Business building in a quiet street that opens onto the main road in the immediate vicinity of a large shopping center in Borča. Asphalted up to the building itself, in the vicinity are residential houses of recent construction, a landscaped neighborhood. A plot of 1,500 m<sup>2</sup>, where the building faces the street, with 5 parking spaces. The remaining part of the yard of about 1,000 m<sup>2</sup> is intended for the yard, where in the back is also a temporary facility suitable for a warehouse. The building itself has 1,200m<sup>2</sup> which spreads over three levels and is suitable for a home for the elderly. Completion of works 80%, where it is still necessary to invest in lighting, heating, elevator, sanitary facilities and furniture. The capacity is 24 apartments, with three additional rooms for offices, a large living room with a dining room, a kitchen and a dining room. There is also a large terrace on the first floor.