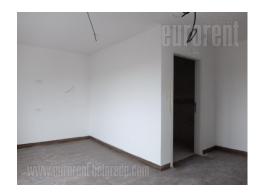

Business building in a quiet street that opens onto the main road in the immediate vicinity of a large shopping center in Borča. Asphalted up to the building itself, in the vicinity are residential houses of recent construction, a landscaped neighborhood. A plot of 1,500 m<sup>2</sup>, where the building faces the street, with 5 parking spaces. The remaining part of the yard of about 1,000 m<sup>2</sup> is intended for the yard, where in the back is also a temporary facility suitable for a warehouse. The building itself has 1,200m<sup>2</sup> which spreads over three levels and is suitable for a home for the elderly. Completion of works 80%, where it is still necessary to invest in lighting, heating, elevator, sanitary facilities and furniture. The capacity is 24 apartments, with three additional rooms for offices, a large living room with a dining room, a kitchen and a dining room. There is also a large terrace on the first floor.