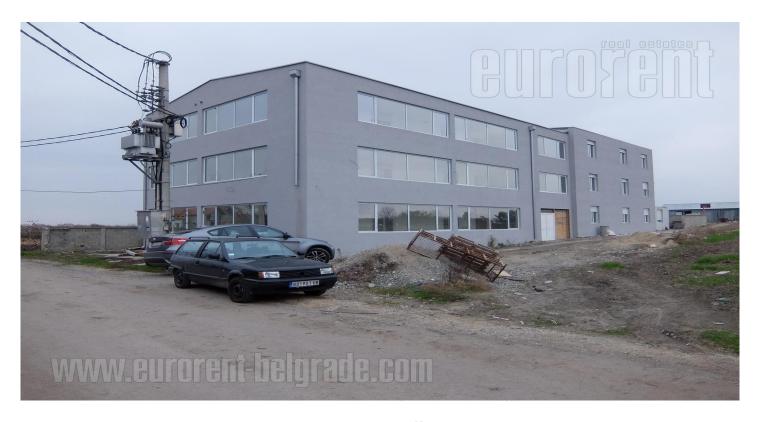

Business building in a quiet street that opens onto the main road in the immediate vicinity of a large shopping center in Borča. Asphalted up to the building itself, in the vicinity are residential houses of recent construction, a landscaped neighborhood. A plot of 1,500 m<sup>2</sup>, where the building faces the street, with 5 parking spaces. The remaining part of the yard of about 1,000 m<sup>2</sup> is intended for the yard, where in the back is also a temporary facility suitable for a warehouse. The building itself has 1,200m<sup>2</sup> which spreads over three levels and is suitable for a home for the elderly. Completion of works 80%, where it is still necessary to invest in lighting, heating, elevator, sanitary facilities and furniture. The capacity is 24 apartments, with three additional rooms for offices, a large living room with a dining room, a kitchen and a dining room. There is also a large terrace on the first floor.