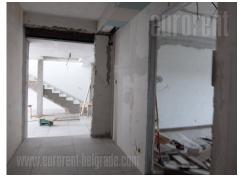

Business building in a quiet street that opens onto the main road in the immediate vicinity of a large shopping center in Borča. Asphalted up to the building itself, in the vicinity are residential houses of recent construction, a landscaped neighborhood. A plot of 1,500 m<sup>2</sup>, where the building faces the street, with 5 parking spaces. The remaining part of the yard of about 1,000 m<sup>2</sup> is intended for the yard, where in the back is also a temporary facility suitable for a warehouse. The building itself has 1,200m<sup>2</sup> which spreads over three levels and is suitable for a home for the elderly. Completion of works 80%, where it is still necessary to invest in lighting, heating, elevator, sanitary facilities and furniture. The capacity is 24 apartments, with three additional rooms for offices, a large living room with a dining room, a kitchen and a dining room. There is also a large terrace on the first floor.