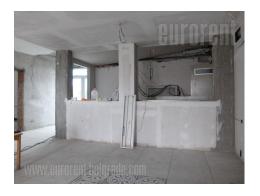

Business building in a quiet street that opens onto the main road in the immediate vicinity of a large shopping center in Borča. Asphalted up to the building itself, in the vicinity are residential houses of recent construction, a landscaped neighborhood. A plot of 1,500 m<sup>2</sup>, where the building faces the street, with 5 parking spaces. The remaining part of the yard of about 1,000 m<sup>2</sup> is intended for the yard, where in the back is also a temporary facility suitable for a warehouse. The building itself has 1,200m<sup>2</sup> which spreads over three levels and is suitable for a home for the elderly. Completion of works 80%, where it is still necessary to invest in lighting, heating, elevator, sanitary facilities and furniture. The capacity is 24 apartments, with three additional rooms for offices, a large living room with a dining room, a kitchen and a dining room. There is also a large terrace on the first floor.