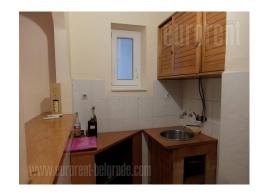

Multifunctional space in an older building, which was recently renovated and has an elevator. In the heart of the old part of town, close to the Bitef Theater, Skadarlija and only a few minutes walk from Republic Square. Good location, with many shops, cafes and restaurants in the immediate vicinity. The space is located on the second floor. It has two entrances. It consists of two separate units that can be connected if necessary. Each of them has two bedrooms, has an equipped kitchen and a bathroom with a bathtub and a terrace. The interior has been partially renovated with parlor interior carpentry. This attractive property is suitable for various purposes: as a business space, as a combination for living and working, or just for living, according to the needs of the future tenant. Great choice for those who want peace and yet can be at the center of city events.