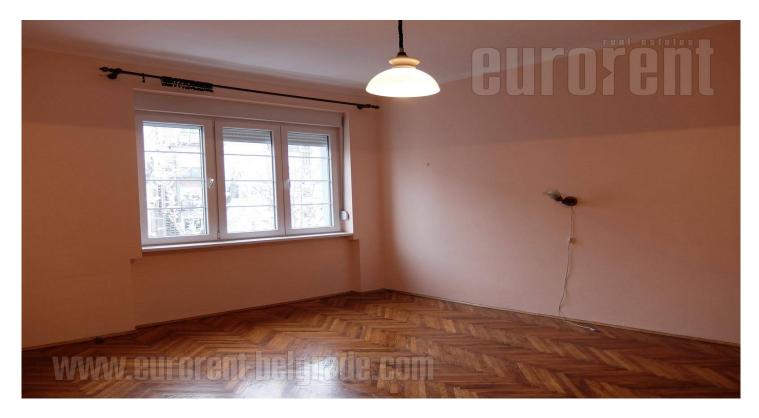

Multifunctional space in an older building, which was recently renovated and has an elevator. In the heart of the old part of town, close to the Bitef Theater, Skadarlija and only a few minutes walk from Republic Square. Good location, with many shops, cafes and restaurants in the immediate vicinity. The space is located on the second floor. It has two entrances. It consists of two separate units that can be connected if necessary. Each of them has two bedrooms, has an equipped kitchen and a bathroom with a bathtub and a terrace. The interior has been partially renovated with parlor interior carpentry. This attractive property is suitable for various purposes: as a business space, as a combination for living and working, or just for living, according to the needs of the future tenant. Great choice for those who want peace and yet can be at the center of city events.