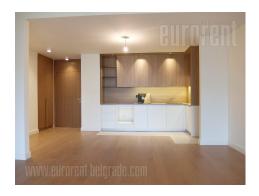

Tel: +381 11 329 3161

Mob: +381 60 329 3161

Attractive apartment located on an exclusive location in an office and residential building complex Belgrade Waterfront, building known as Magnolia. One of the most modern building complexes in the city, a project managed according to highest world standards. The apartment is housed on the ground floor, in one of the buildings surrounded with promenade, park. Visits to the building must be previously announced at the reception, which is located in the lobby of the building. The apartment features a living room which is connected to kitchen, and dining room. Living room has an exit to a small porch with yard of 30 m<sup>2</sup>. Next to the porch a path leads to the open, mutual lawn of the complex. Two bedrooms and two bathroom area at disposal. Small bedroom has built in closets and access to a yard. Master bedroom has bathroom of its own and built-in closets. Other bathroom has a shower, while next to it is a small pantry with a washing machine. There is one parking space at disposal for tenants, located in building's garage. Pleasant interior, abundant with natural light, suitable for business premises or residential