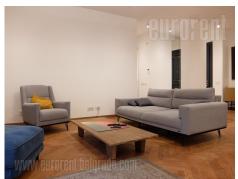

Excellent apartment in the heart of Vračar, in a quiet street close to the Kalenic green-market and numerous cafes and restaurants. An ideal location for a comfortable life, with numerous interesting contents in the area. This location is placed at ten minutes driving distance from the highway junction, as well as from the city center. An impressive new building that captivates with its facade, with a shared fitness center, garden and swimming pool for the building's tenants. The building has 24/7 security. The apartment is housed on the first floor of the building and consists of a large living room interconnected with dining room and kitchen. A guest toilet and a small pantry next to the kitchen are in this part of the apartment as well. Private area contains three bedrooms and two bathrooms. The master bedroom has its own bathroom with a shower cabin. The other two bedrooms each have a closet, one has a large bed, and the other is currently a work area. The second bathroom also has a shower. The apartment is furnished with new, modern furniture, appliances and sanitary ware of top quality. There is also a parking space at disposal in the building's garage. An excellent apartment suitable for the life of a modern family in the heart of Vracar.