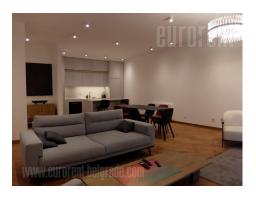

Excellent apartment in the heart of Vračar, in a quiet street close to the Kalenic green-market and numerous cafes and restaurants. An ideal location for a comfortable life, with numerous interesting contents in the area. This location is placed at ten minutes driving distance from the highway junction, as well as from the city center. An impressive new building that captivates with its facade, with a shared fitness center, garden and swimming pool for the building's tenants. The building has 24/7 security. The apartment is housed on the first floor of the building and consists of a large living room interconnected with dining room and kitchen. A guest toilet and a small pantry next to the kitchen are in this part of the apartment as well. Private area contains three bedrooms and two bathrooms. The master bedroom has its own bathroom with a shower cabin. The other two bedrooms each have a closet, one has a large bed, and the other is currently a work area. The second bathroom also has a shower. The apartment is furnished with new, modern furniture, appliances and sanitary ware of top quality. There is also a parking space at disposal in the building's garage. An excellent apartment suitable for the life of a modern family in the heart of Vracar.