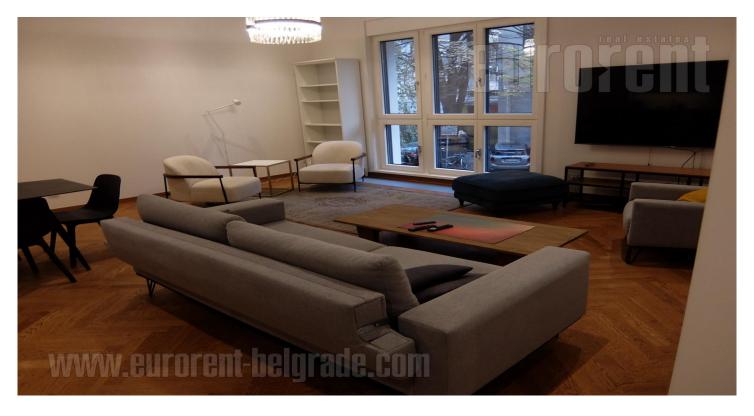

Excellent apartment in the heart of Vračar, in a quiet street close to the Kalenic green-market and numerous cafes and restaurants. An ideal location for a comfortable life, with numerous interesting contents in the area. This location is placed at ten minutes driving distance from the highway junction, as well as from the city center. An impressive new building that captivates with its facade, with a shared fitness center, garden and swimming pool for the building's tenants. The building has 24/7 security. The apartment is housed on the first floor of the building and consists of a large living room interconnected with dining room and kitchen. A guest toilet and a small pantry next to the kitchen are in this part of the apartment as well. Private area contains three bedrooms and two bathrooms. The master bedroom has its own bathroom with a shower cabin. The other two bedrooms each have a closet, one has a large bed, and the other is currently a work area. The second bathroom also has a shower. The apartment is furnished with new, modern furniture, appliances and sanitary ware of top quality. There is also a parking space at disposal in the building's garage. An excellent apartment suitable for the life of a modern family in the heart of Vracar.