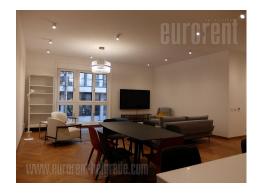

Excellent apartment in the heart of Vračar, in a quiet street close to the Kalenic green-market and numerous cafes and restaurants. An ideal location for a comfortable life, with numerous interesting contents in the area. This location is placed at ten minutes driving distance from the highway junction, as well as from the city center. An impressive new building that captivates with its facade, with a shared fitness center, garden and swimming pool for the building's tenants. The building has 24/7 security. The apartment is housed on the first floor of the building and consists of a large living room interconnected with dining room and kitchen. A guest toilet and a small pantry next to the kitchen are in this part of the apartment as well. Private area contains three bedrooms and two bathrooms. The master bedroom has its own bathroom with a shower cabin. The other two bedrooms each have a closet, one has a large bed, and the other is currently a work area. The second bathroom also has a shower. The apartment is furnished with new, modern furniture, appliances and sanitary ware of top quality. There is also a parking space at disposal in the building's garage. An excellent apartment suitable for the life of a modern family in the heart of Vracar.