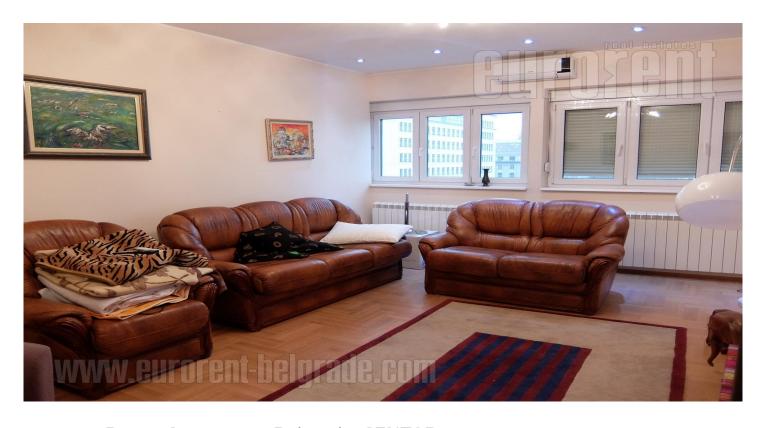

Functional apartment, housed on the fifth floor of a well maintained building with an elevator. Positioned in the vicinity of a park, as well as commercial facilities. Close to Kneza Milosa street, while the very center of the city is within walking distance. The apartment has been renovated, it is two side oriented. It features a living room, bedroom and a kitchen with access to a terrace which is overlooking the inner court yard. Interior is equipped with classical furniture. Bathroom has a shower cabin. There is one parking space in building's court yard. Suitable for residential and business premises.