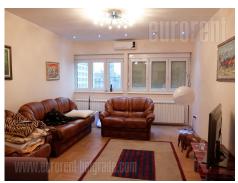

Functional apartment, housed on the fifth floor of a well maintained building with an elevator. Positioned in the vicinity of a park, as well as commercial facilities. Close to Kneza Milosa street, while the very center of the city is within walking distance. The apartment has been renovated, it is two side oriented. It features a living room, bedroom and a kitchen with access to a terrace which is overlooking the inner court yard. Interior is equipped with classical furniture. Bathroom has a shower cabin. There is one parking space in building's court yard. Suitable for residential and business premises.