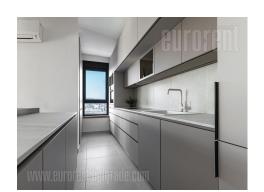

Excellent apartment, located on the fifth floor of a relatively new, well-maintained building on Neimar, not far from Juzni bulevar. A good position, just a few minutes' drive from the highway inclusion, and in the immediate vicinity of important buildings and the main city roads. The building has a modern exterior with a garage in the basement, a nice entrance and an elevator. The apartment is located on the 5th floor, three side oriented, the living room and kitchen face towards the parking lot, and the bedroom block towards the Church of St. Sava. It has a functional room layout, is bright and pleasant to stay in. The apartment features a living room connected to dining area and the kitchen, which has access to a large terrace. Guest toilet in that area. There are three bedrooms in the bedroom block, master bedroom has access to the terrace. There are two more bathrooms, and a smaller terrace that looks towards the Temple. Lots of built-in closets, elegant modern interior, as well as a very functional layout, make this apartment ideal for a couple or family. Two parking spaces are provided in the garage of the building, which are available with extra charge.