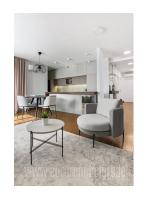

Excellent apartment, located on the fifth floor of a relatively new, well-maintained building on Neimar, not far from Juzni bulevar. A good position, just a few minutes' drive from the highway inclusion, and in the immediate vicinity of important buildings and the main city roads. The building has a modern exterior with a garage in the basement, a nice entrance and an elevator. The apartment is located on the 5th floor, three side oriented, the living room and kitchen face towards the parking lot, and the bedroom block towards the Church of St. Sava. It has a functional room layout, is bright and pleasant to stay in. The apartment features a living room connected to dining area and the kitchen, which has access to a large terrace. Guest toilet in that area. There are three bedrooms in the bedroom block, master bedroom has access to the terrace. There are two more bathrooms, and a smaller terrace that looks towards the Temple. Lots of built-in closets, elegant modern interior, as well as a very functional layout, make this apartment ideal for a couple or family. Two parking spaces are provided in the garage of the building, which are available with extra charge.