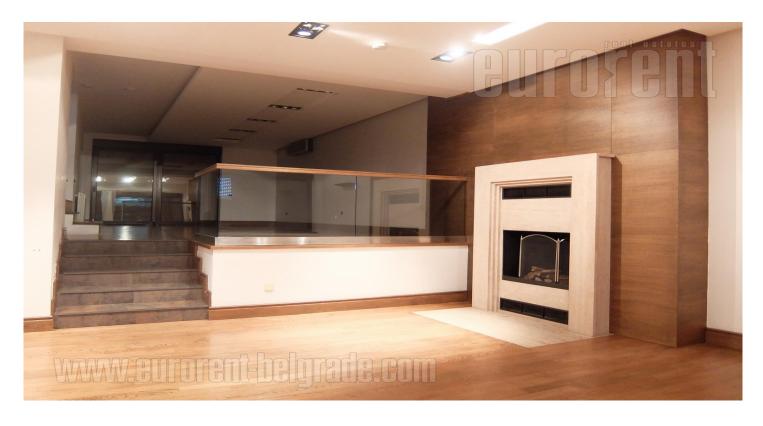

This excellent, semi-detached villa is located in elite zone of Dedinje, next to Beli dvor (White Palace). It is a residential area characterized by newly built properties and good link to highway, or busier parts of town, at only 5-10 minutes driving. Surrounding area is rich with greenery and provides beautiful view onto Kosutnjak forest. The house in the middle of three houses in a row, so it is two side oriented, surrounded with greenery which provides a certain comfort and privacy. House occupies three levels. Ground floor starts with an entry hall which flows into spacious living area, beautified with fireplace, and dining area which is few steps raised from living and kitchen area. Large kitchen is detached, and just like dining room, it has direct entrance to the backyard. Also, kitchen area opens to an entry hall, with guest restroom and staircase that will take you to ancillary rooms in basement. Up to the private rooms housed on the first floor is leading second staircase, starting from dining room. There are four bedrooms at disposal on first floor. At this floor there is also bathroom with shower cabin and second bathroom with bathtub. Two terraces which opens from bedrooms provide nice view onto garden. Ancillary rooms in basement comprise of laundry room, restroom, two pantries, garage for two vehicles as well as small spa center of some 50 m<sup>2</sup>, including Swedish sauna and round jacuzzi bathtub. Inner space is rich with daylight, providing top quality comfort