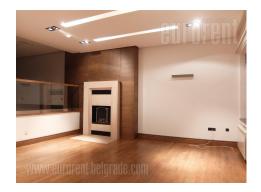

This excellent, semi-detached villa is located in elite zone of Dedinje, next to Beli dvor (White Palace). It is a residential area characterized by newly built properties and good link to highway, or busier parts of town, at only 5-10 minutes driving. Surrounding area is rich with greenery and provides beautiful view onto Kosutnjak forest. The house in the middle of three houses in a row, so it is two side oriented, surrounded with greenery which provides a certain comfort and privacy. House occupies three levels. Ground floor starts with an entry hall which flows into spacious living area, beautified with fireplace, and dining area which is few steps raised from living and kitchen area. Large kitchen is detached, and just like dining room, it has direct entrance to the backyard. Also, kitchen area opens to an entry hall, with guest restroom and staircase that will take you to ancillary rooms in basement. Up to the private rooms housed on the first floor is leading second staircase, starting from dining room. There are four bedrooms at disposal on first floor. At this floor there is also bathroom with shower cabin and second bathroom with bathtub. Two terraces which opens from bedrooms provide nice view onto garden. Ancillary rooms in basement comprise of laundry room, restroom, two pantries, garage for two vehicles as well as small spa center of some 50 m<sup>2</sup>, including Swedish sauna and round jacuzzi bathtub. Inner space is rich with daylight, providing top quality comfort