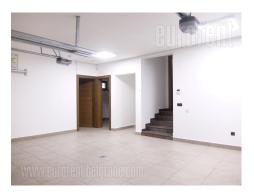

This excellent, semi-detached villa is located in elite zone of Dedinje, next to Beli dvor (White Palace). It is a residential area characterized by newly built properties and good link to highway, or busier parts of town, at only 5-10 minutes driving. Surrounding area is rich with greenery and provides beautiful view onto Kosutnjak forest. The house in the middle of three houses in a row, so it is two side oriented, surrounded with greenery which provides a certain comfort and privacy. House occupies three levels. Ground floor starts with an entry hall which flows into spacious living area, beautified with fireplace, and dining area which is few steps raised from living and kitchen area. Large kitchen is detached, and just like dining room, it has direct entrance to the backyard. Also, kitchen area opens to an entry hall, with guest restroom and staircase that will take you to ancillary rooms in basement. Up to the private rooms housed on the first floor is leading second staircase, starting from dining room. There are four bedrooms at disposal on first floor. At this floor there is also bathroom with shower cabin and second bathroom with bathtub. Two terraces which opens from bedrooms provide nice view onto garden. Ancillary rooms in basement comprise of laundry room, restroom, two pantries, garage for two vehicles as well as small spa center of some 50 m<sup>2</sup>, including Swedish sauna and round jacuzzi bathtub. Inner space is rich with daylight, providing top quality comfort