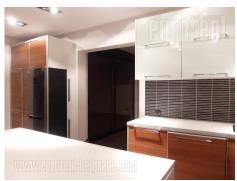

This excellent, semi-detached villa is located in elite zone of Dedinje, next to Beli dvor (White Palace). It is a residential area characterized by newly built properties and good link to highway, or busier parts of town, at only 5-10 minutes driving. Surrounding area is rich with greenery and provides beautiful view onto Kosutnjak forest. The house in the middle of three houses in a row, so it is two side oriented, surrounded with greenery which provides a certain comfort and privacy. House occupies three levels. Ground floor starts with an entry hall which flows into spacious living area, beautified with fireplace, and dining area which is few steps raised from living and kitchen area. Large kitchen is detached, and just like dining room, it has direct entrance to the backyard. Also, kitchen area opens to an entry hall, with guest restroom and staircase that will take you to ancillary rooms in basement. Up to the private rooms housed on the first floor is leading second staircase, starting from dining room. There are four bedrooms at disposal on first floor. At this floor there is also bathroom with shower cabin and second bathroom with bathtub. Two terraces which opens from bedrooms provide nice view onto garden. Ancillary rooms in basement comprise of laundry room, restroom, two pantries, garage for two vehicles as well as small spa center of some 50 m<sup>2</sup>, including Swedish sauna and round jacuzzi bathtub. Inner space is rich with daylight, providing top quality comfort