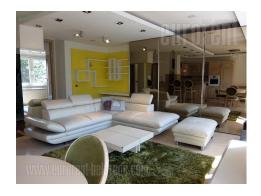

The apartment is situated in a great location, near the St. Sava temple. It is housed on the second floor of an older, well-maintained building with an elevator. Two-side oriented and bright. It consists of a large living room with kitchen and dining area, separate bedroom facing the quiet yard, and a bathroom with tub, a bidet, washing machine and dryer. The apartment is furnished with modern furniture, in cheerful colors, and has two terraces, facing the yard and the street. It is bright, pleasant and comfortable. Suitable for a single person or a couple.