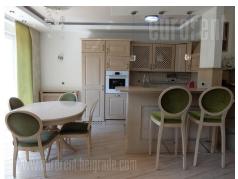

The apartment is situated in a great location, near the St. Sava temple. It is housed on the second floor of an older, well-maintained building with an elevator. Two-side oriented and bright. It consists of a large living room with kitchen and dining area, separate bedroom facing the quiet yard, and a bathroom with tub, a bidet, washing machine and dryer. The apartment is furnished with modern furniture, in cheerful colors, and has two terraces, facing the yard and the street. It is bright, pleasant and comfortable. Suitable for a single person or a couple.