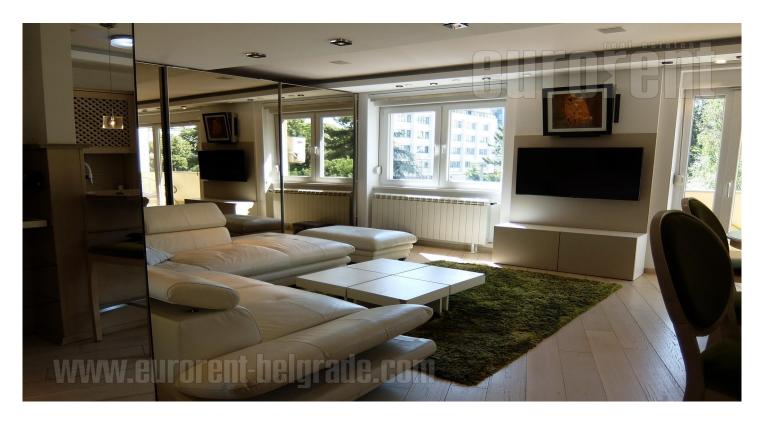

The apartment is situated in a great location, near the St. Sava temple. It is housed on the second floor of an older, well-maintained building with an elevator. Two-side oriented and bright. It consists of a large living room with kitchen and dining area, separate bedroom facing the quiet yard, and a bathroom with tub, a bidet, washing machine and dryer. The apartment is furnished with modern furniture, in cheerful colors, and has two terraces, facing the yard and the street. It is bright, pleasant and comfortable. Suitable for a single person or a couple.