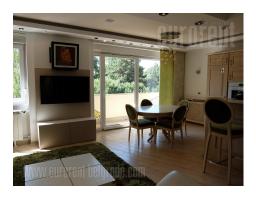

The apartment is situated in a great location, near the St. Sava temple. It is housed on the second floor of an older, well-maintained building with an elevator. Two-side oriented and bright. It consists of a large living room with kitchen and dining area, separate bedroom facing the quiet yard, and a bathroom with tub, a bidet, washing machine and dryer. The apartment is furnished with modern furniture, in cheerful colors, and has two terraces, facing the yard and the street. It is bright, pleasant and comfortable. Suitable for a single person or a couple.