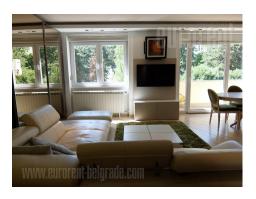

The apartment is situated in a great location, near the St. Sava temple. It is housed on the second floor of an older, well-maintained building with an elevator. Two-side oriented and bright. It consists of a large living room with kitchen and dining area, separate bedroom facing the quiet yard, and a bathroom with tub, a bidet, washing machine and dryer. The apartment is furnished with modern furniture, in cheerful colors, and has two terraces, facing the yard and the street. It is bright, pleasant and comfortable. Suitable for a single person or a couple.