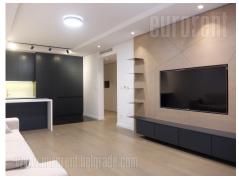

Excellent luxury apartment, housed on the first floor of a brand new building, which is located in a quiet street near Slavija, and at only 10 minutes walking distance from Kalenic green-market. An ideal location for a comfortable life and work with many interesting facilities in the area. Good connection with other parts of the city is an additional advantage of this location. The building has modern exterior and interior. The apartment is well organized. It consists of a living room with kitchen and dining room, as a large open space which has access to a large terrace overlooking thestreet and greenery. Three bedrooms and two bathrooms and a toilet are at disposal. The apartment is equipped with a completely new kitchen with all appliances, as well as built in wardrobes in each room. The master bedroom has its own large separate closet with lighting and a bathroom. Exceptional interior, high ceilings, as well as interesting lighting contribute to space comfort. Heat pumps provide heating and cooling the space. Very functional, suitable for family life. Two parking spaces in the garage, are at disposal in the basement of the