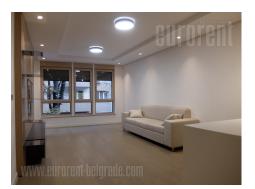

Excellent luxury apartment, housed on the first floor of a brand new building, which is located in a quiet street near Slavija, and at only 10 minutes walking distance from Kalenic green-market. An ideal location for a comfortable life and work with many interesting facilities in the area. Good connection with other parts of the city is an additional advantage of this location. The building has modern exterior and interior. The apartment is well organized. It consists of a living room with kitchen and dining room, as a large open space which has access to a large terrace overlooking thestreet and greenery. Three bedrooms and two bathrooms and a toilet are at disposal. The apartment is equipped with a completely new kitchen with all appliances, as well as built in wardrobes in each room. The master bedroom has its own large separate closet with lighting and a bathroom. Exceptional interior, high ceilings, as well as interesting lighting contribute to space comfort. Heat pumps provide heating and cooling the space. Very functional, suitable for family life. Two parking spaces in the garage, are at disposal in the basement of the