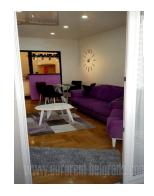

Attractive apartment, located near Red Cross square, within walking distance of various commercial facilities, as well as public transport stops. The building is newer, with an elevator. The apartment is located on the first floor. The entrance hallway leads into the living room with a kitchen, which has a counter. From here there is access to glassed in terrace with the possibility of opening it, with the system of folding windows. There are three bedrooms equipped with double beds and wardrobes, bathroom and Finnish sauna. The interior is equipped with new modern furniture, quality built-in elements and appliances. Suitable for family