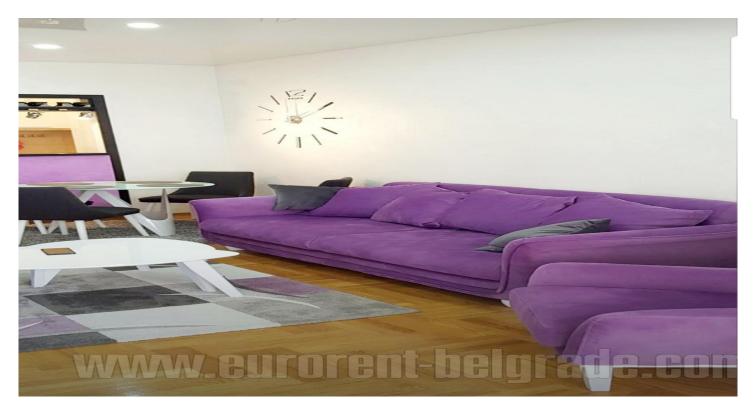

Attractive apartment, located near Red Cross square, within walking distance of various commercial facilities, as well as public transport stops. The building is newer, with an elevator. The apartment is located on the first floor. The entrance hallway leads into the living room with a kitchen, which has a counter. From here there is access to glassed in terrace with the possibility of opening it, with the system of folding windows. There are three bedrooms equipped with double beds and wardrobes, bathroom and Finnish sauna. The interior is equipped with new modern furniture, quality built-in elements and appliances. Suitable for family