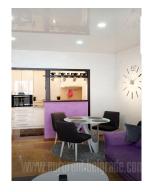

Attractive apartment, located near Red Cross square, within walking distance of various commercial facilities, as well as public transport stops. The building is newer, with an elevator. The apartment is located on the first floor. The entrance hallway leads into the living room with a kitchen, which has a counter. From here there is access to glassed in terrace with the possibility of opening it, with the system of folding windows. There are three bedrooms equipped with double beds and wardrobes, bathroom and Finnish sauna. The interior is equipped with new modern furniture, quality built-in elements and appliances. Suitable for family