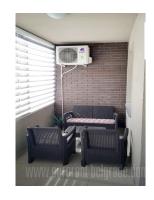

Attractive apartment, located near Red Cross square, within walking distance of various commercial facilities, as well as public transport stops. The building is newer, with an elevator. The apartment is located on the first floor. The entrance hallway leads into the living room with a kitchen, which has a counter. From here there is access to glassed in terrace with the possibility of opening it, with the system of folding windows. There are three bedrooms equipped with double beds and wardrobes, bathroom and Finnish sauna. The interior is equipped with new modern furniture, quality built-in elements and appliances. Suitable for family