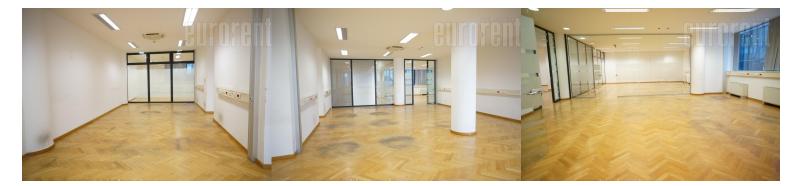

Luxurious space in "A" class office building with security service. It has a central corridor which leads into each rooms, a kitchen, a male/female toilet, a server room, two side oriented. The space is adaptable, floor is covered with first-class oak parquet. The current layout consists of two large offices, and the rest is open space. The space can be adapted to the tenant's needs. The space comes with two parking spaces in the garage under the building, at a price of 110 eur per parking space + 10 eur utility costs + VAT.