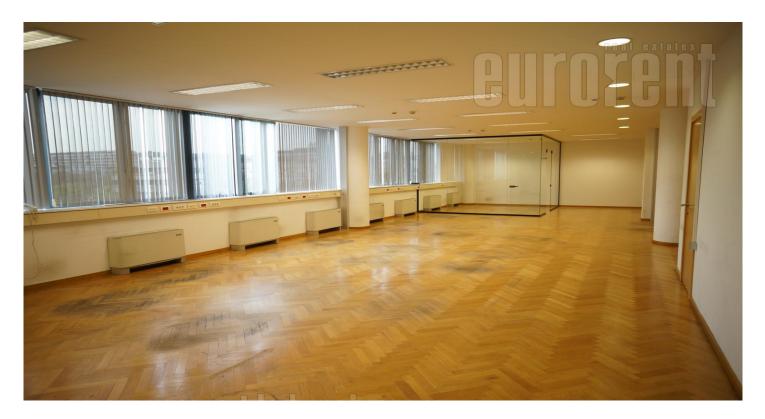

Luxurious space in "A" class office building with security service. It has a central corridor which leads into each rooms, a kitchen, a male/female toilet, a server room, two side oriented. The space is adaptable, floor is covered with first-class oak parquet. The current layout consists of two large offices, and the rest is open space. The space can be adapted to the tenant's needs. The space comes with two parking spaces in the garage under the building, at a price of 110 eur per parking space + 10 eur utility costs + VAT.