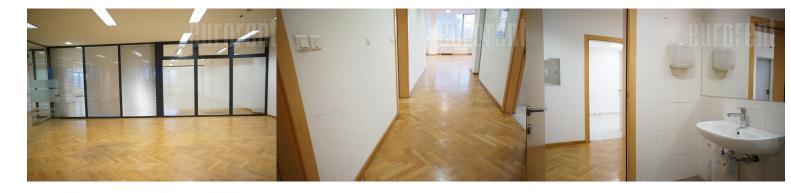

Luxurious space in "A" class office building with security service. It has a central corridor which leads into each rooms, a kitchen, a male/female toilet, a server room, two side oriented. The space is adaptable, floor is covered with first-class oak parquet. The current layout consists of two large offices, and the rest is open space. The space can be adapted to the tenant's needs. The space comes with two parking spaces in the garage under the building, at a price of 110 eur per parking space + 10 eur utility costs + VAT.