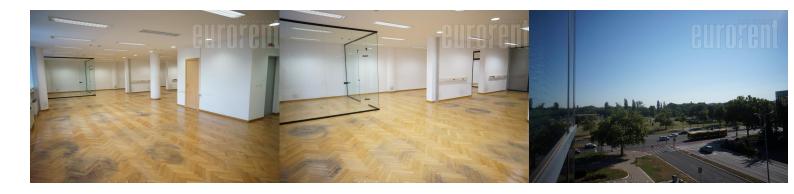

Luxurious space in "A" class office building with security service. It has a central corridor which leads into each rooms, a kitchen, a male/female toilet, a server room, two side oriented. The space is adaptable, floor is covered with first-class oak parquet. The current layout consists of two large offices, and the rest is open space. The space can be adapted to the tenant's needs. The space comes with two parking spaces in the garage under the building, at a price of 110 eur per parking space + 10 eur utility costs + VAT.