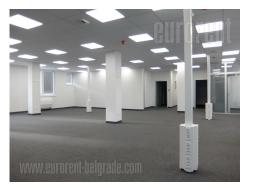

Business premises situated within an office building complex, in the vicinity of Tosin bunar. This zone is characterized by excellent infrastructure and easy access to highway inclusion. New building with courtyard, parking lot, 24/7 security service, as well as technical solutions required for modern business management. Surrounded with greenery, property provides conditions for quiet working environment. 305 m<sup>2</sup> unit is part of the second floor and could be adapted according to need. Interior is abundant with natural light and has optical cable. Additional benefit is possibility of using several parking spaces.