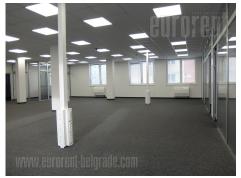

Business premises situated within an office building complex, in the vicinity of Tosin bunar. This zone is characterized by excellent infrastructure and easy access to highway inclusion. New building with courtyard, parking lot, 24/7 security service, as well as technical solutions required for modern business management. Surrounded with greenery, property provides conditions for quiet working environment. 305 m<sup>2</sup> unit is part of the second floor and could be adapted according to need. Interior is abundant with natural light and has optical cable. Additional benefit is possibility of using several parking spaces.