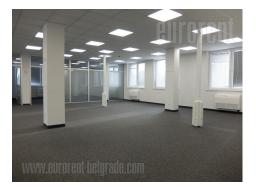

Business premises situated within an office building complex, in the vicinity of Tosin bunar. This zone is characterized by excellent infrastructure and easy access to highway inclusion. New building with courtyard, parking lot, 24/7 security service, as well as technical solutions required for modern business management. Surrounded with greenery, property provides conditions for quiet working environment. 305 m<sup>2</sup> unit is part of the second floor and could be adapted according to need. Interior is abundant with natural light and has optical cable. Additional benefit is possibility of using several parking spaces.