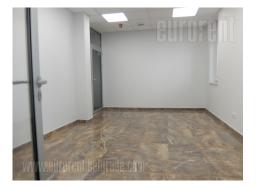

Business premises situated within an office building complex, in the vicinity of Tosin bunar. This zone is characterized by excellent infrastructure and easy access to highway inclusion. New building with courtyard, parking lot, 24/7 security service, as well as technical solutions required for modern business management. Surrounded with greenery, property provides conditions for quiet working environment. 305 m<sup>2</sup> unit is part of the second floor and could be adapted according to need. Interior is abundant with natural light and has optical cable. Additional benefit is possibility of using several parking spaces.