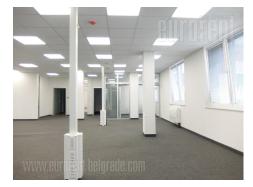

Business premises situated within an office building complex, in the vicinity of Tosin bunar. This zone is characterized by excellent infrastructure and easy access to highway inclusion. New building with courtyard, parking lot, 24/7 security service, as well as technical solutions required for modern business management. Surrounded with greenery, property provides conditions for quiet working environment. 305 m<sup>2</sup> unit is part of the second floor and could be adapted according to need. Interior is abundant with natural light and has optical cable. Additional benefit is possibility of using several parking spaces.