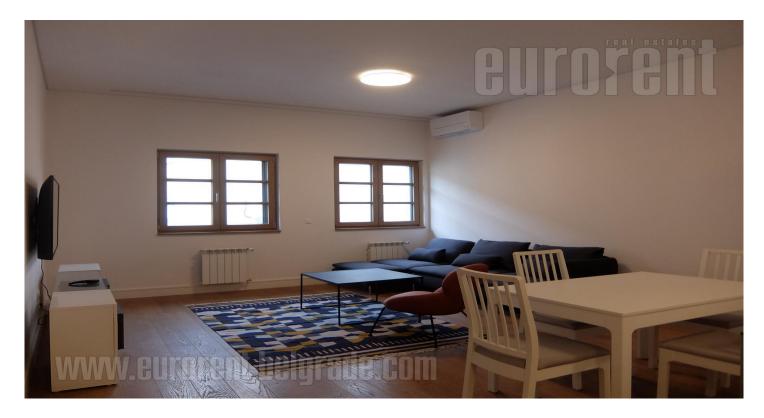

Excellent apartment located in central city location in a new building complex called Residence. Location well connected to the rest of the city, as well as to the airport. Building has 24/7 security service, fitness area, sauna with a smaller swimming pool, as well as parking space. Modern design, with highest architectural standards. The apartment is housed in front lamella and has ceiling height of over 3 m. It features an entrance hallway, which leads into an open space living room connected to dining area and kitchen. There is one bedroom at disposal, equipped with a double bed and closets, as well as a bathroom with bathtub. Modern interior, new furniture, ceramics, floors, air-conditioners, new kitchen elements and built in appliances. There is one parking space available for tenants in building's garage. Property suitable for one person or a couple.