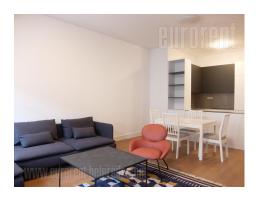

Excellent apartment located in central city location in a new building complex called Residence. Location well connected to the rest of the city, as well as to the airport. Building has 24/7 security service, fitness area, sauna with a smaller swimming pool, as well as parking space. Modern design, with highest architectural standards. The apartment is housed in front lamella and has ceiling height of over 3 m. It features an entrance hallway, which leads into an open space living room connected to dining area and kitchen. There is one bedroom at disposal, equipped with a double bed and closets, as well as a bathroom with bathtub. Modern interior, new furniture, ceramics, floors, air-conditioners, new kitchen elements and built in appliances. There is one parking space available for tenants in building's garage. Property suitable for one person or a couple.