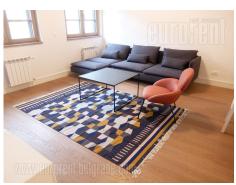

Excellent apartment located in central city location in a new building complex called Residence. Location well connected to the rest of the city, as well as to the airport. Building has 24/7 security service, fitness area, sauna with a smaller swimming pool, as well as parking space. Modern design, with highest architectural standards. The apartment is housed in front lamella and has ceiling height of over 3 m. It features an entrance hallway, which leads into an open space living room connected to dining area and kitchen. There is one bedroom at disposal, equipped with a double bed and closets, as well as a bathroom with bathtub. Modern interior, new furniture, ceramics, floors, air-conditioners, new kitchen elements and built in appliances. There is one parking space available for tenants in building's garage. Property suitable for one person or a couple.