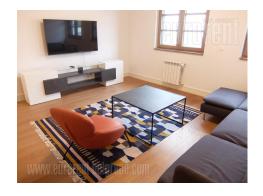

Excellent apartment located in central city location in a new building complex called Residence. Location well connected to the rest of the city, as well as to the airport. Building has 24/7 security service, fitness area, sauna with a smaller swimming pool, as well as parking space. Modern design, with highest architectural standards. The apartment is housed in front lamella and has ceiling height of over 3 m. It features an entrance hallway, which leads into an open space living room connected to dining area and kitchen. There is one bedroom at disposal, equipped with a double bed and closets, as well as a bathroom with bathtub. Modern interior, new furniture, ceramics, floors, air-conditioners, new kitchen elements and built in appliances. There is one parking space available for tenants in building's garage. Property suitable for one person or a couple.