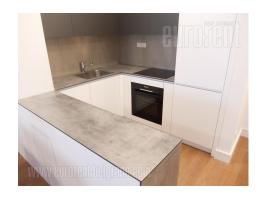

Excellent apartment located in central city location in a new building complex called Residence. Location well connected to the rest of the city, as well as to the airport. Building has 24/7 security service, fitness area, sauna with a smaller swimming pool, as well as parking space. Modern design, with highest architectural standards. The apartment is housed in front lamella and has ceiling height of over 3 m. It features an entrance hallway, which leads into an open space living room connected to dining area and kitchen. There is one bedroom at disposal, equipped with a double bed and closets, as well as a bathroom with bathtub. Modern interior, new furniture, ceramics, floors, air-conditioners, new kitchen elements and built in appliances. There is one parking space available for tenants in building's garage. Property suitable for one person or a couple.