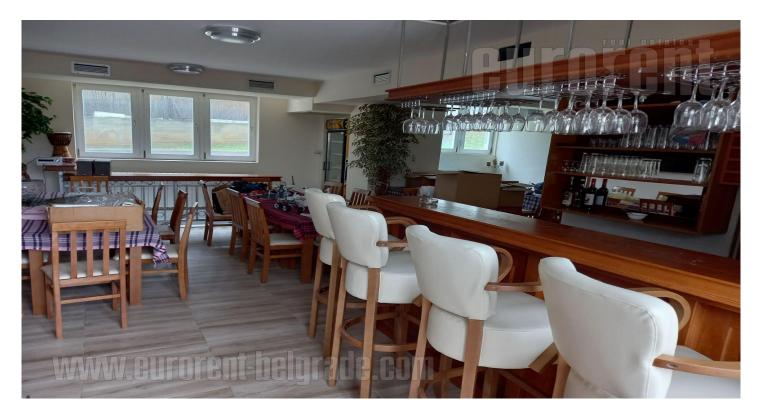

Detached building, separated from the hustle and bustle of the city, in nature, near the city. There are 23 rooms of different sizes, spread over 4 levels of the building, each room has its own bathroom with toilet. Restaurant, fully equipped kitchen, auxiliary rooms, boiler room, dining room... Capacity for 50-75 people. Suitable for nursing home, rehabilitation center, hotel, accommodation for workers, motel...