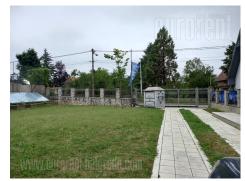

Detached building, separated from the hustle and bustle of the city, in nature, near the city. There are 23 rooms of different sizes, spread over 4 levels of the building, each room has its own bathroom with toilet. Restaurant, fully equipped kitchen, auxiliary rooms, boiler room, dining room... Capacity for 50-75 people. Suitable for nursing home, rehabilitation center, hotel, accommodation for workers, motel...