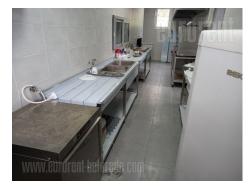

Detached building, separated from the hustle and bustle of the city, in nature, near the city. There are 23 rooms of different sizes, spread over 4 levels of the building, each room has its own bathroom with toilet. Restaurant, fully equipped kitchen, auxiliary rooms, boiler room, dining room... Capacity for 50-75 people. Suitable for nursing home, rehabilitation center, hotel, accommodation for workers, motel...