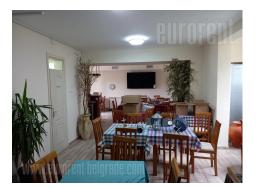

Detached building, separated from the hustle and bustle of the city, in nature, near the city. There are 23 rooms of different sizes, spread over 4 levels of the building, each room has its own bathroom with toilet. Restaurant, fully equipped kitchen, auxiliary rooms, boiler room, dining room... Capacity for 50-75 people. Suitable for nursing home, rehabilitation center, hotel, accommodation for workers, motel...