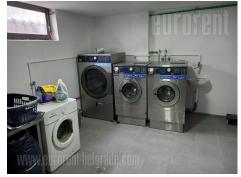

Detached building, separated from the hustle and bustle of the city, in nature, near the city. There are 23 rooms of different sizes, spread over 4 levels of the building, each room has its own bathroom with toilet. Restaurant, fully equipped kitchen, auxiliary rooms, boiler room, dining room... Capacity for 50-75 people. Suitable for nursing home, rehabilitation center, hotel, accommodation for workers, motel...