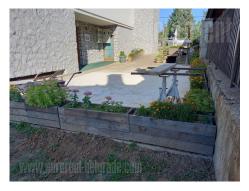

Detached building, separated from the hustle and bustle of the city, in nature, near the city. There are 23 rooms of different sizes, spread over 4 levels of the building, each room has its own bathroom with toilet. Restaurant, fully equipped kitchen, auxiliary rooms, boiler room, dining room... Capacity for 50-75 people. Suitable for nursing home, rehabilitation center, hotel, accommodation for workers, motel...