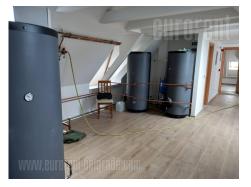

Detached building, separated from the hustle and bustle of the city, in nature, near the city. There are 23 rooms of different sizes, spread over 4 levels of the building, each room has its own bathroom with toilet. Restaurant, fully equipped kitchen, auxiliary rooms, boiler room, dining room... Capacity for 50-75 people. Suitable for nursing home, rehabilitation center, hotel, accommodation for workers, motel...