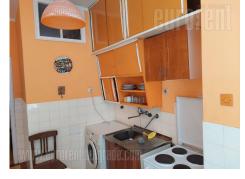

Small apartment on the top floor of a building with an elevator, located in the very city center, near Terazije. Excellent location with plenty commercial content in the neighbourhood. The apartment consists of an entrance hall, living room, separate kitchen with dining area, bedroom and bathroom with a tub. The apartment has access to a mutual terrace of the building. It is equipped with older, but well maintained furniture and appliances. Apartment ideal for a single person or a couple.