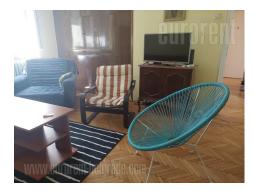

Small apartment on the top floor of a building with an elevator, located in the very city center, near Terazije. Excellent location with plenty commercial content in the neighbourhood. The apartment consists of an entrance hall, living room, separate kitchen with dining area, bedroom and bathroom with a tub. The apartment has access to a mutual terrace of the building. It is equipped with older, but well maintained furniture and appliances. Apartment ideal for a single person or a couple.