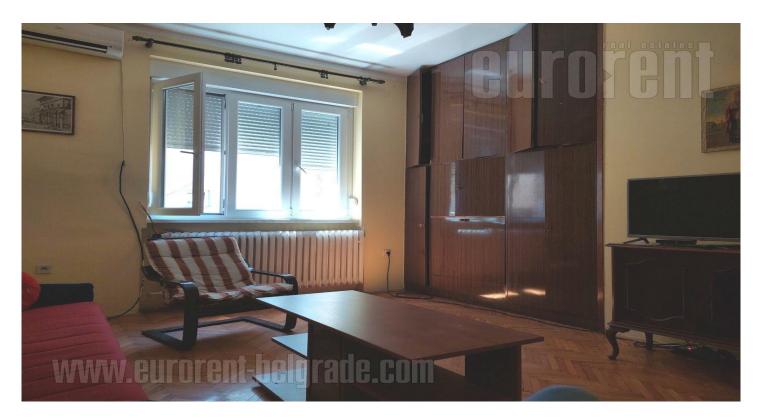

Small apartment on the top floor of a building with an elevator, located in the very city center, near Terazije. Excellent location with plenty commercial content in the neighbourhood. The apartment consists of an entrance hall, living room, separate kitchen with dining area, bedroom and bathroom with a tub. The apartment has access to a mutual terrace of the building. It is equipped with older, but well maintained furniture and appliances. Apartment ideal for a single person or a couple.