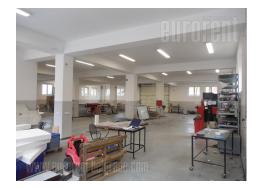

Excellent office and warehouse facility, near the highway. It is located in the industrial and commercial zone where runs several public transport lines. The building is newly built and comes on two streets. From one street it is going directly to the warehouse, and this input is suitable for loading and unloading goods. The building consists of four levels, while space for rent occupies ground floor. It is storage space, with possobility to form 1-5 offices, due to the tenants needs, altogether with computer network and floor heating. Warehouse ceiling height 3.5-4m, with industrial floor, a current 150 kW, with natural light. All levels are equipped with video surveillance system and anti-fire protection. They are connected by a freight elevator capacity of 1500 kg. The ground floor has dressing rooms for workers and bathroom with shower. It is also suitable for the production and storage