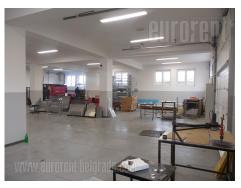

Excellent office and warehouse facility, near the highway. It is located in the industrial and commercial zone where runs several public transport lines. The building is newly built and comes on two streets. From one street it is going directly to the warehouse, and this input is suitable for loading and unloading goods. The building consists of four levels, while space for rent occupies ground floor. It is storage space, with possobility to form 1-5 offices, due to the tenants needs, altogether with computer network and floor heating. Warehouse ceiling height 3.5-4m, with industrial floor, a current 150 kW, with natural light. All levels are equipped with video surveillance system and anti-fire protection. They are connected by a freight elevator capacity of 1500 kg. The ground floor has dressing rooms for workers and bathroom with shower. It is also suitable for the production and storage