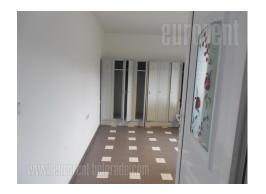

Excellent office and warehouse facility, near the highway. It is located in the industrial and commercial zone where runs several public transport lines. The building is newly built and comes on two streets. From one street it is going directly to the warehouse, and this input is suitable for loading and unloading goods. The building consists of four levels, while space for rent occupies ground floor. It is storage space, with possobility to form 1-5 offices, due to the tenants needs, altogether with computer network and floor heating. Warehouse ceiling height 3.5-4m, with industrial floor, a current 150 kW, with natural light. All levels are equipped with video surveillance system and anti-fire protection. They are connected by a freight elevator capacity of 1500 kg. The ground floor has dressing rooms for workers and bathroom with shower. It is also suitable for the production and storage