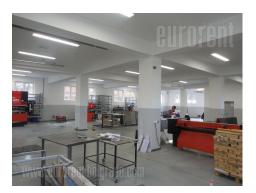

Excellent office and warehouse facility, near the highway. It is located in the industrial and commercial zone where runs several public transport lines. The building is newly built and comes on two streets. From one street it is going directly to the warehouse, and this input is suitable for loading and unloading goods. The building consists of four levels, while space for rent occupies ground floor. It is storage space, with possobility to form 1-5 offices, due to the tenants needs, altogether with computer network and floor heating. Warehouse ceiling height 3.5-4m, with industrial floor, a current 150 kW, with natural light. All levels are equipped with video surveillance system and anti-fire protection. They are connected by a freight elevator capacity of 1500 kg. The ground floor has dressing rooms for workers and bathroom with shower. It is also suitable for the production and storage