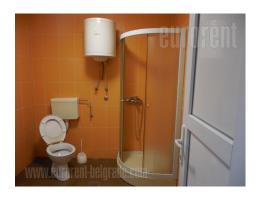

Excellent office and warehouse facility, near the highway. It is located in the industrial and commercial zone where runs several public transport lines. The building is newly built and comes on two streets. From one street it is going directly to the warehouse, and this input is suitable for loading and unloading goods. The building consists of four levels, while space for rent occupies ground floor. It is storage space, with possobility to form 1-5 offices, due to the tenants needs, altogether with computer network and floor heating. Warehouse ceiling height 3.5-4m, with industrial floor, a current 150 kW, with natural light. All levels are equipped with video surveillance system and anti-fire protection. They are connected by a freight elevator capacity of 1500 kg. The ground floor has dressing rooms for workers and bathroom with shower. It is also suitable for the production and storage