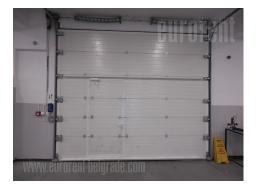

Excellent office and warehouse facility, near the highway. It is located in the industrial and commercial zone where runs several public transport lines. The building is newly built and comes on two streets. From one street it is going directly to the warehouse, and this input is suitable for loading and unloading goods. The building consists of four levels, while space for rent occupies ground floor. It is storage space, with possobility to form 1-5 offices, due to the tenants needs, altogether with computer network and floor heating. Warehouse ceiling height 3.5-4m, with industrial floor, a current 150 kW, with natural light. All levels are equipped with video surveillance system and anti-fire protection. They are connected by a freight elevator capacity of 1500 kg. The ground floor has dressing rooms for workers and bathroom with shower. It is also suitable for the production and storage