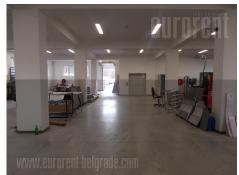

Excellent office and warehouse facility, near the highway. It is located in the industrial and commercial zone where runs several public transport lines. The building is newly built and comes on two streets. From one street it is going directly to the warehouse, and this input is suitable for loading and unloading goods. The building consists of four levels, while space for rent occupies ground floor. It is storage space, with possobility to form 1-5 offices, due to the tenants needs, altogether with computer network and floor heating. Warehouse ceiling height 3.5-4m, with industrial floor, a current 150 kW, with natural light. All levels are equipped with video surveillance system and anti-fire protection. They are connected by a freight elevator capacity of 1500 kg. The ground floor has dressing rooms for workers and bathroom with shower. It is also suitable for the production and storage