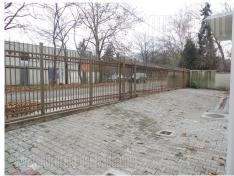

Excellent office and warehouse facility, near the highway. It is located in the industrial and commercial zone where runs several public transport lines. The building is newly built and comes on two streets. From one street it is going directly to the warehouse, and this input is suitable for loading and unloading goods. The building consists of four levels, while space for rent occupies ground floor. It is storage space, with possobility to form 1-5 offices, due to the tenants needs, altogether with computer network and floor heating. Warehouse ceiling height 3.5-4m, with industrial floor, a current 150 kW, with natural light. All levels are equipped with video surveillance system and anti-fire protection. They are connected by a freight elevator capacity of 1500 kg. The ground floor has dressing rooms for workers and bathroom with shower. It is also suitable for the production and storage