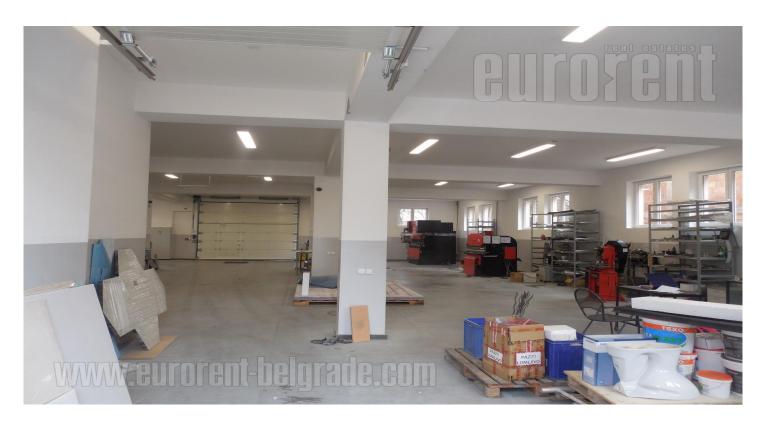

Excellent office and warehouse facility, near the highway. It is located in the industrial and commercial zone where runs several public transport lines. The building is newly built and comes on two streets. From one street it is going directly to the warehouse, and this input is suitable for loading and unloading goods. The building consists of four levels, while space for rent occupies ground floor. It is storage space, with possobility to form 1-5 offices, due to the tenants needs, altogether with computer network and floor heating. Warehouse ceiling height 3.5-4m, with industrial floor, a current 150 kW, with natural light. All levels are equipped with video surveillance system and anti-fire protection. They are connected by a freight elevator capacity of 1500 kg. The ground floor has dressing rooms for workers and bathroom with shower. It is also suitable for the production and storage