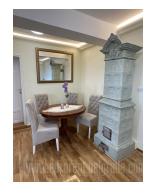

The apartment in a quiet street in the city center close to Botanical garden. Beautiful street with a tree line, and excellent connection with the rest of the city. The apartment has good position, on the fifth floor of a building with an elevator. It consists of two bedrooms with king size beds and living room with a dining room. The kitchen is with a shower cabin. Clean and renovated, air-conditioned and well preserved. Suitable for a couple or a small family.