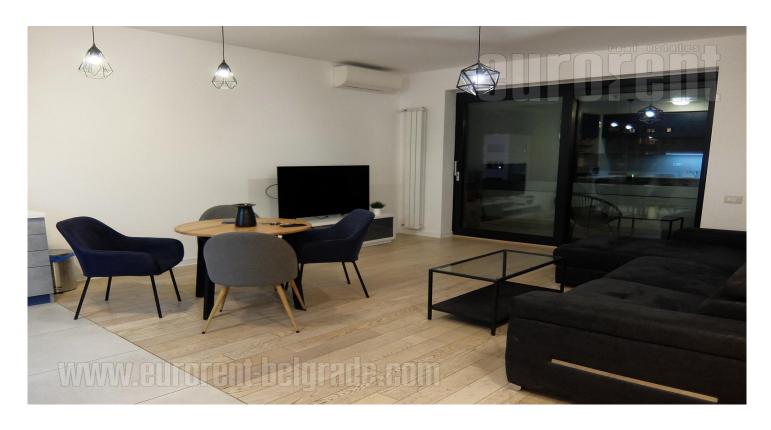

Excellent apartment located within a new building complex called A blok. Well organized complex, consisting of a row of mostly six storey buildings, between which there is pedestrian area and children's playgrounds. Plenty of restaurants and cafes are located in ground floor shops, as well as Maxi supermarket. The apartmentconsists of bedroom, a living room connected to kitchen and dining area, and access to a beautiful terrace. It is modernly furnished, abundant with natural light and comfortable. Suitable for a couple or a single person.