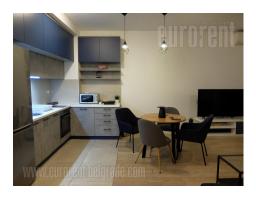

Excellent apartment located within a new building complex called A blok. Well organized complex, consisting of a row of mostly six storey buildings, between which there is pedestrian area and children's playgrounds. Plenty of restaurants and cafes are located in ground floor shops, as well as Maxi supermarket. The apartmentconsists of bedroom, a living room connected to kitchen and dining area, and access to a beautiful terrace. It is modernly furnished, abundant with natural light and comfortable. Suitable for a couple or a single person.