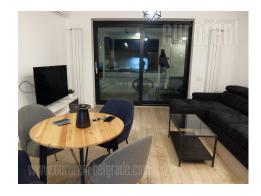

Excellent apartment located within a new building complex called A blok. Well organized complex, consisting of a row of mostly six storey buildings, between which there is pedestrian area and children's playgrounds. Plenty of restaurants and cafes are located in ground floor shops, as well as Maxi supermarket. The apartmentconsists of bedroom, a living room connected to kitchen and dining area, and access to a beautiful terrace. It is modernly furnished, abundant with natural light and comfortable. Suitable for a couple or a single person.