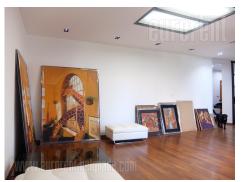

Apartment in the city center, near London building, Slavija Square and Manjež Park. Positioned at the corner with the busy street Kneza Miloša. It is located in a quiet part of the street, well connected to highway inclusion, which can be reached in about five minutes. Many public transport lines lead to all parts of the city. The apartment is housed on the second floor of a well maintained building with an elevator and arranged entrance. Post-war building with a large staircase, high ceilings, high quality construction and very quiet. The apartment is two side oriented, facing both the street and the courtyard. It consists of a central entrance hallway, which leads into the living room, which is connected with a dining area and occupies around 60 m<sup>2</sup>. The kitchen is separated, fully equipped with new elements and state-of-the-art technology. Sleeping block features two bedrooms, a separate laundry room, as well as one bathroom with whirlpool tub and shower. A separate restroom is next to the entrance. Completely renovated, with excellent granite ceramics, sanitary ware, lighting in gypsum elements of the high ceiling. The interior is bright and has elegant lines, comfortable. Suitable for one person or a couple, who like a comfortable apartment the city center. Functional room layout, also suitable business activities.