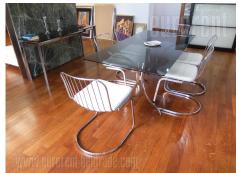

Apartment in the city center, near London building, Slavija Square and Manjež Park. Positioned at the corner with the busy street Kneza Miloša. It is located in a quiet part of the street, well connected to highway inclusion, which can be reached in about five minutes. Many public transport lines lead to all parts of the city. The apartment is housed on the second floor of a well maintained building with an elevator and arranged entrance. Post-war building with a large staircase, high ceilings, high quality construction and very quiet. The apartment is two side oriented, facing both the street and the courtyard. It consists of a central entrance hallway, which leads into the living room, which is connected with a dining area and occupies around 60 m<sup>2</sup>. The kitchen is separated, fully equipped with new elements and state-of-the-art technology. Sleeping block features two bedrooms, a separate laundry room, as well as one bathroom with whirlpool tub and shower. A separate restroom is next to the entrance. Completely renovated, with excellent granite ceramics, sanitary ware, lighting in gypsum elements of the high ceiling. The interior is bright and has elegant lines, comfortable. Suitable for one person or a couple, who like a comfortable apartment the city center. Functional room layout, also suitable business activities.