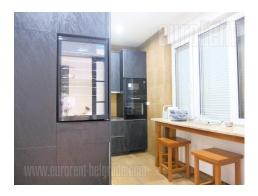

Apartment in the city center, near London building, Slavija Square and Manjež Park. Positioned at the corner with the busy street Kneza Miloša. It is located in a quiet part of the street, well connected to highway inclusion, which can be reached in about five minutes. Many public transport lines lead to all parts of the city. The apartment is housed on the second floor of a well maintained building with an elevator and arranged entrance. Post-war building with a large staircase, high ceilings, high quality construction and very quiet. The apartment is two side oriented, facing both the street and the courtyard. It consists of a central entrance hallway, which leads into the living room, which is connected with a dining area and occupies around 60 m<sup>2</sup>. The kitchen is separated, fully equipped with new elements and state-of-the-art technology. Sleeping block features two bedrooms, a separate laundry room, as well as one bathroom with whirlpool tub and shower. A separate restroom is next to the entrance. Completely renovated, with excellent granite ceramics, sanitary ware, lighting in gypsum elements of the high ceiling. The interior is bright and has elegant lines, comfortable. Suitable for one person or a couple, who like a comfortable apartment the city center. Functional room layout, also suitable business activities.