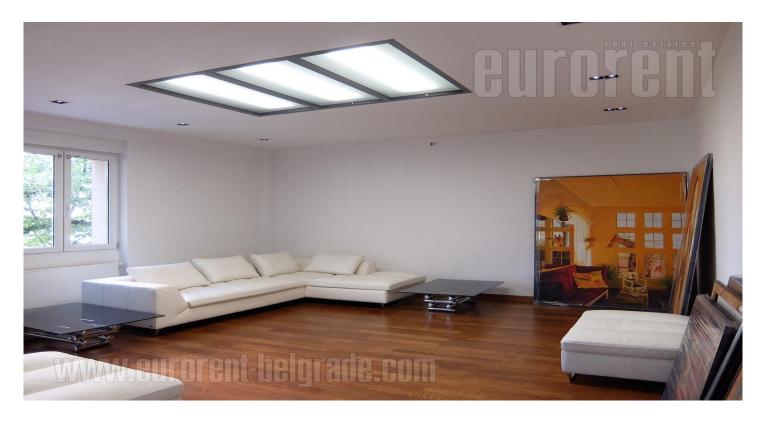

Apartment in the city center, near London building, Slavija Square and Manjež Park. Positioned at the corner with the busy street Kneza Miloša. It is located in a quiet part of the street, well connected to highway inclusion, which can be reached in about five minutes. Many public transport lines lead to all parts of the city. The apartment is housed on the second floor of a well maintained building with an elevator and arranged entrance. Post-war building with a large staircase, high ceilings, high quality construction and very quiet. The apartment is two side oriented, facing both the street and the courtyard. It consists of a central entrance hallway, which leads into the living room, which is connected with a dining area and occupies around 60 m<sup>2</sup>. The kitchen is separated, fully equipped with new elements and state-of-the-art technology. Sleeping block features two bedrooms, a separate laundry room, as well as one bathroom with whirlpool tub and shower. A separate restroom is next to the entrance. Completely renovated, with excellent granite ceramics, sanitary ware, lighting in gypsum elements of the high ceiling. The interior is bright and has elegant lines, comfortable. Suitable for one person or a couple, who like a comfortable apartment the city center. Functional room layout, also suitable business activities.