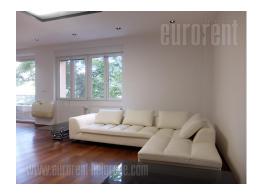

Apartment in the city center, near London building, Slavija Square and Manjež Park. Positioned at the corner with the busy street Kneza Miloša. It is located in a quiet part of the street, well connected to highway inclusion, which can be reached in about five minutes. Many public transport lines lead to all parts of the city. The apartment is housed on the second floor of a well maintained building with an elevator and arranged entrance. Post-war building with a large staircase, high ceilings, high quality construction and very quiet. The apartment is two side oriented, facing both the street and the courtyard. It consists of a central entrance hallway, which leads into the living room, which is connected with a dining area and occupies around 60 m<sup>2</sup>. The kitchen is separated, fully equipped with new elements and state-of-the-art technology. Sleeping block features two bedrooms, a separate laundry room, as well as one bathroom with whirlpool tub and shower. A separate restroom is next to the entrance. Completely renovated, with excellent granite ceramics, sanitary ware, lighting in gypsum elements of the high ceiling. The interior is bright and has elegant lines, comfortable. Suitable for one person or a couple, who like a comfortable apartment the city center. Functional room layout, also suitable business activities.