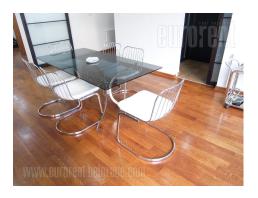

Apartment in the city center, near London building, Slavija Square and Manjež Park. Positioned at the corner with the busy street Kneza Miloša. It is located in a quiet part of the street, well connected to highway inclusion, which can be reached in about five minutes. Many public transport lines lead to all parts of the city. The apartment is housed on the second floor of a well maintained building with an elevator and arranged entrance. Post-war building with a large staircase, high ceilings, high quality construction and very quiet. The apartment is two side oriented, facing both the street and the courtyard. It consists of a central entrance hallway, which leads into the living room, which is connected with a dining area and occupies around 60 m<sup>2</sup>. The kitchen is separated, fully equipped with new elements and state-of-the-art technology. Sleeping block features two bedrooms, a separate laundry room, as well as one bathroom with whirlpool tub and shower. A separate restroom is next to the entrance. Completely renovated, with excellent granite ceramics, sanitary ware, lighting in gypsum elements of the high ceiling. The interior is bright and has elegant lines, comfortable. Suitable for one person or a couple, who like a comfortable apartment the city center. Functional room layout, also suitable business activities.