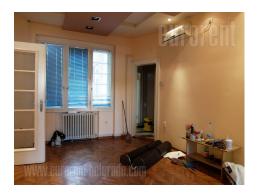

## #43757, Rent - Office space, Belgrade, SLAVIJA

Prewar apartment located in city center, in the vicinity of Slavija Square. Commercial neighborhood. Well organized public transport connects this position to the rest of the city. The apartment is housed on the first floor of a well maintained building with an elevator. First part of the apartment features a main room, which leads to two more rooms. Next to it there is a bathroom with a shower cabin. Second part features a kitchenette, equipped with basic elements, dining area, restroom and a terrace. Spacious interior, with excellent room layout. Suitable for variety of business activities.