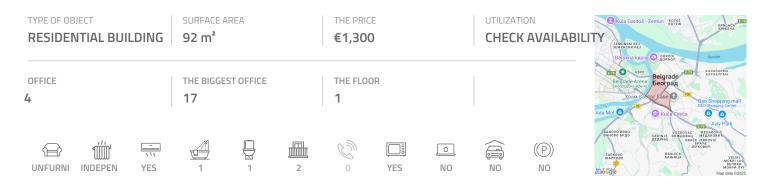

## #43757, Rent - Office space, Belgrade, SLAVIJA

Prewar apartment located in city center, in the vicinity of Slavija Square. Commercial neighborhood. Well organized public transport connects this position to the rest of the city. The apartment is housed on the first floor of a well maintained building with an elevator. First part of the apartment features a main room, which leads to two more rooms. Next to it there is a bathroom with a shower cabin. Second part features a kitchenette, equipped with basic elements, dining area, restroom and a terrace. Spacious interior, with excellent room layout. Suitable for variety of business activities.