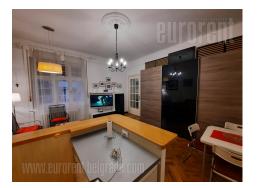

Good apartment located in city center, in the vicinity of Atelje 212. Commercial area, with well organized public transport, well connected to the rest of the city. At only 15 minute walking distance from Knez Mihailova street. The apartment is housed on the high ground floor of an older, but well maintained building. Renovated facade, video surveillance. The entrance hallway leads to living room, kitchen and dining area which occupies central position in the apartment. Living room has a fold out sofa. Bedroom is equipped with a bed with option to become a double bed and a small shelf. The bathroom is with a shower cabin. The apartment is facing a quiet street, it is functional, abundant with natural light, modernly equipped and suitable for a couple or a family.