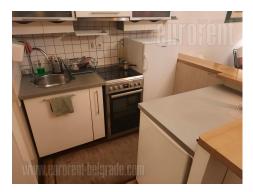

Good apartment located in city center, in the vicinity of Atelje 212. Commercial area, with well organized public transport, well connected to the rest of the city. At only 15 minute walking distance from Knez Mihailova street. The apartment is housed on the high ground floor of an older, but well maintained building. Renovated facade, video surveillance. The entrance hallway leads to living room, kitchen and dining area which occupies central position in the apartment. Living room has a fold out sofa. Bedroom is equipped with a bed with option to become a double bed and a small shelf. The bathroom is with a shower cabin. The apartment is facing a quiet street, it is functional, abundant with natural light, modernly equipped and suitable for a couple or a family.