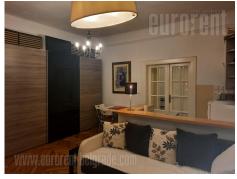

Good apartment located in city center, in the vicinity of Atelje 212. Commercial area, with well organized public transport, well connected to the rest of the city. At only 15 minute walking distance from Knez Mihailova street. The apartment is housed on the high ground floor of an older, but well maintained building. Renovated facade, video surveillance. The entrance hallway leads to living room, kitchen and dining area which occupies central position in the apartment. Living room has a fold out sofa. Bedroom is equipped with a bed with option to become a double bed and a small shelf. The bathroom is with a shower cabin. The apartment is facing a quiet street, it is functional, abundant with natural light, modernly equipped and suitable for a couple or a family.