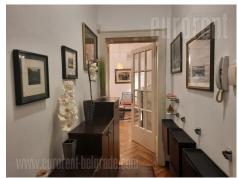

Good apartment located in city center, in the vicinity of Atelje 212. Commercial area, with well organized public transport, well connected to the rest of the city. At only 15 minute walking distance from Knez Mihailova street. The apartment is housed on the high ground floor of an older, but well maintained building. Renovated facade, video surveillance. The entrance hallway leads to living room, kitchen and dining area which occupies central position in the apartment. Living room has a fold out sofa. Bedroom is equipped with a bed with option to become a double bed and a small shelf. The bathroom is with a shower cabin. The apartment is facing a quiet street, it is functional, abundant with natural light, modernly equipped and suitable for a couple or a family.