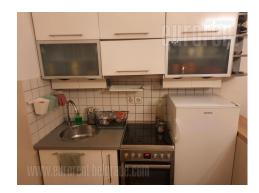

Good apartment located in city center, in the vicinity of Atelje 212. Commercial area, with well organized public transport, well connected to the rest of the city. At only 15 minute walking distance from Knez Mihailova street. The apartment is housed on the high ground floor of an older, but well maintained building. Renovated facade, video surveillance. The entrance hallway leads to living room, kitchen and dining area which occupies central position in the apartment. Living room has a fold out sofa. Bedroom is equipped with a bed with option to become a double bed and a small shelf. The bathroom is with a shower cabin. The apartment is facing a quiet street, it is functional, abundant with natural light, modernly equipped and suitable for a couple or a family.