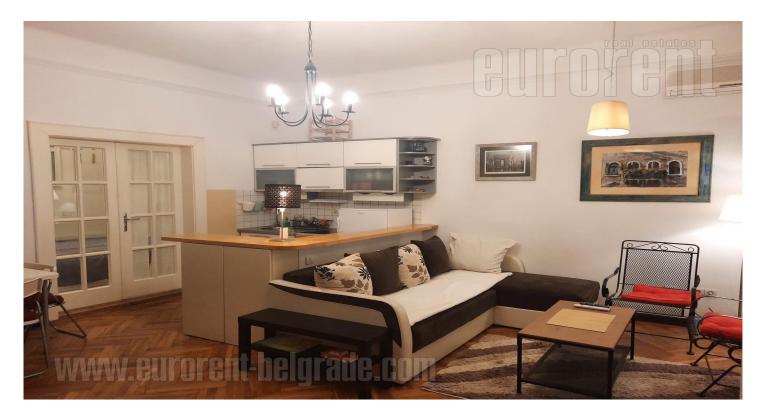

Good apartment located in city center, in the vicinity of Atelje 212. Commercial area, with well organized public transport, well connected to the rest of the city. At only 15 minute walking distance from Knez Mihailova street. The apartment is housed on the high ground floor of an older, but well maintained building. Renovated facade, video surveillance. The entrance hallway leads to living room, kitchen and dining area which occupies central position in the apartment. Living room has a fold out sofa. Bedroom is equipped with a bed with option to become a double bed and a small shelf. The bathroom is with a shower cabin. The apartment is facing a quiet street, it is functional, abundant with natural light, modernly equipped and suitable for a couple or a family.