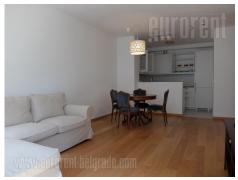

Excellent, comfortable apartment, located in New Belgrade, within the residential and business complex Exing Home 65. The complex is located near the West 65 settlement and Airport City business complex. Excellent connection to the main streets allows easy access to the city center, airport and other parts of the city. The apartment is housed on the third floor of the building, with elevators leading to the garage, and is facing the street. It consists of a central entrance hallway which leads into each room. Spacious living room has dining area, a kitchen and a terrace that is shared with one of the bedrooms. Sleeping block has two bedrooms. The apartment has another bathroom with shower cabin and guest toilet. The interior is made of high quality materials, has granite ceramics, multilayer parquet, aluminum wood carpentry. The building has an alarm system, video surveillance and smart house system. For the future tenant, 1 parking space is provided in the garage space of the building. Property suitable for office space but also for family