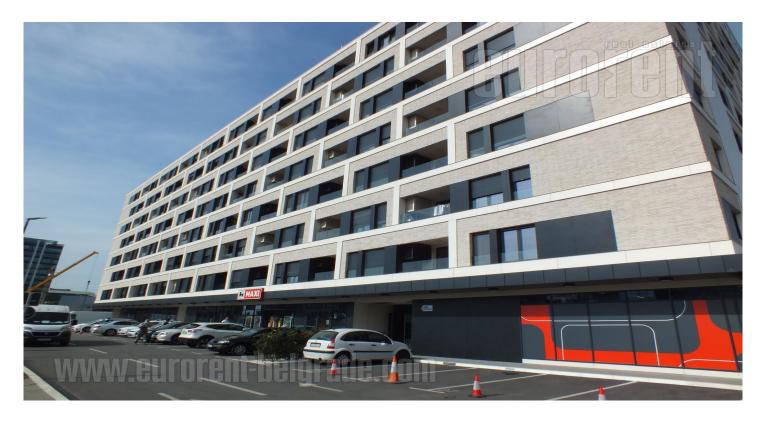

Excellent, comfortable apartment, located in New Belgrade, within the residential and business complex Exing Home 65. The complex is located near the West 65 settlement and Airport City business complex. Excellent connection to the main streets allows easy access to the city center, airport and other parts of the city. The apartment is housed on the third floor of the building, with elevators leading to the garage, and is facing the street. It consists of a central entrance hallway which leads into each room. Spacious living room has dining area, a kitchen and a terrace that is shared with one of the bedrooms. Sleeping block has two bedrooms. The apartment has another bathroom with shower cabin and guest toilet. The interior is made of high quality materials, has granite ceramics, multilayer parquet, aluminum wood carpentry. The building has an alarm system, video surveillance and smart house system. For the future tenant, 1 parking space is provided in the garage space of the building. Property suitable for office space but also for family