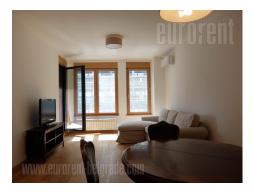

Excellent, comfortable apartment, located in New Belgrade, within the residential and business complex Exing Home 65. The complex is located near the West 65 settlement and Airport City business complex. Excellent connection to the main streets allows easy access to the city center, airport and other parts of the city. The apartment is housed on the third floor of the building, with elevators leading to the garage, and is facing the street. It consists of a central entrance hallway which leads into each room. Spacious living room has dining area, a kitchen and a terrace that is shared with one of the bedrooms. Sleeping block has two bedrooms. The apartment has another bathroom with shower cabin and guest toilet. The interior is made of high quality materials, has granite ceramics, multilayer parquet, aluminum wood carpentry. The building has an alarm system, video surveillance and smart house system. For the future tenant, 1 parking space is provided in the garage space of the building. Property suitable for office space but also for family