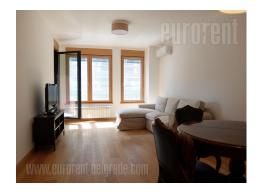

Excellent, comfortable apartment, located in New Belgrade, within the residential and business complex Exing Home 65. The complex is located near the West 65 settlement and Airport City business complex. Excellent connection to the main streets allows easy access to the city center, airport and other parts of the city. The apartment is housed on the third floor of the building, with elevators leading to the garage, and is facing the street. It consists of a central entrance hallway which leads into each room. Spacious living room has dining area, a kitchen and a terrace that is shared with one of the bedrooms. Sleeping block has two bedrooms. The apartment has another bathroom with shower cabin and guest toilet. The interior is made of high quality materials, has granite ceramics, multilayer parquet, aluminum wood carpentry. The building has an alarm system, video surveillance and smart house system. For the future tenant, 1 parking space is provided in the garage space of the building. Property suitable for office space but also for family