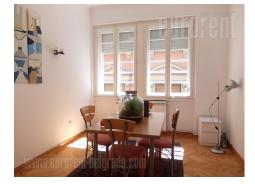

Attractive pre-war apartment, located in the very center of the city, in Dorćol, close to the pedestrian area of Knez Mihailova Street and Trg Republike.Pre war building, well maintained, with an elevator. The apartment is housed on the second floor. It consists of an entrance part, from where one can access two rooms, one of which is with a small kitchen. There is also a bathroom with a shower cabin at disposal. The interior of the apartment has been partially renovated, it can be rented empty for office space, but also for living, where the necessary pieces of furniture will be delivered at the request of the tenant.