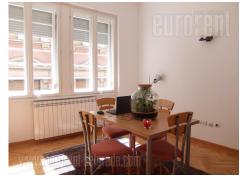

Attractive pre-war apartment, located in the very center of the city, in Dorćol, close to the pedestrian area of Knez Mihailova Street and Trg Republike.Pre war building, well maintained, with an elevator. The apartment is housed on the second floor. It consists of an entrance part, from where one can access two rooms, one of which is with a small kitchen. There is also a bathroom with a shower cabin at disposal. The interior of the apartment has been partially renovated, it can be rented empty for office space, but also for living, where the necessary pieces of furniture will be delivered at the request of the tenant.