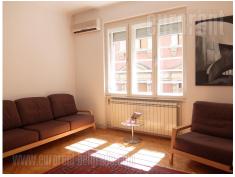

Attractive pre-war apartment, located in the very center of the city, in Dorćol, close to the pedestrian area of Knez Mihailova Street and Trg Republike.Pre war building, well maintained, with an elevator. The apartment is housed on the second floor. It consists of an entrance part, from where one can access two rooms, one of which is with a small kitchen. There is also a bathroom with a shower cabin at disposal. The interior of the apartment has been partially renovated, it can be rented empty for office space, but also for living, where the necessary pieces of furniture will be delivered at the request of the tenant.