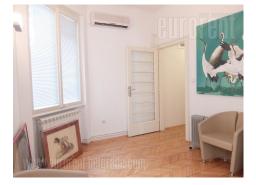

Attractive pre-war apartment, located in the very center of the city, in Dorćol, close to the pedestrian area of Knez Mihailova Street and Trg Republike.Pre war building, well maintained, with an elevator. The apartment is housed on the second floor. It consists of an entrance part, from where one can access two rooms, one of which is with a small kitchen. There is also a bathroom with a shower cabin at disposal. The interior of the apartment has been partially renovated, it can be rented empty for office space, but also for living, where the necessary pieces of furniture will be delivered at the request of the tenant.