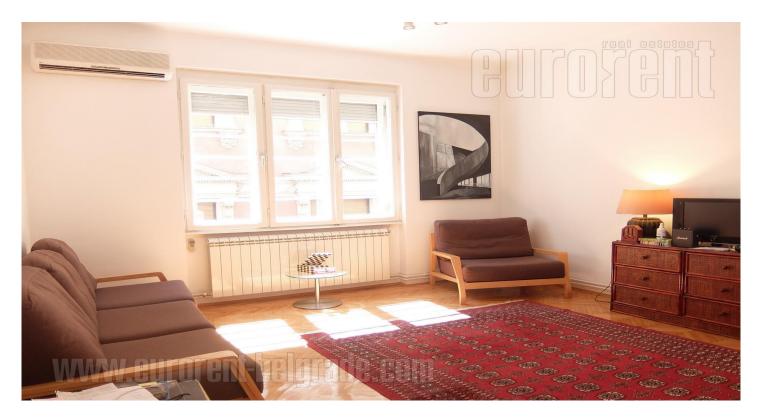

Attractive pre-war apartment, located in the very center of the city, in Dorćol, close to the pedestrian area of Knez Mihailova Street and Trg Republike.Pre war building, well maintained, with an elevator. The apartment is housed on the second floor. It consists of an entrance part, from where one can access two rooms, one of which is with a small kitchen. There is also a bathroom with a shower cabin at disposal. The interior of the apartment has been partially renovated, it can be rented empty for office space, but also for living, where the necessary pieces of furniture will be delivered at the request of the tenant.