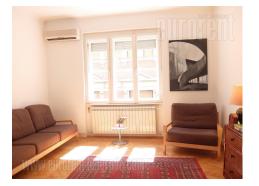

Attractive pre-war apartment, located in the very center of the city, in Dorćol, close to the pedestrian area of Knez Mihailova Street and Trg Republike.Pre war building, well maintained, with an elevator. The apartment is housed on the second floor. It consists of an entrance part, from where one can access two rooms, one of which is with a small kitchen. There is also a bathroom with a shower cabin at disposal. The interior of the apartment has been partially renovated, it can be rented empty for office space, but also for living, where the necessary pieces of furniture will be delivered at the request of the tenant.