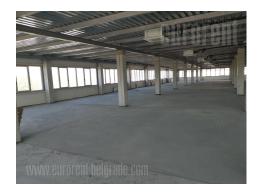

## #44091, Rent - Office space, Belgrade, KARABURMA

| TYPE OF OBJECT      |         |          | SURFACE AREA         |        |                                              | THE PRICE |     |     | UTILIZATION |      |
|---------------------|---------|----------|----------------------|--------|----------------------------------------------|-----------|-----|-----|-------------|------|
| COMMERCIAL BUILDING |         |          | 1.650 m <sup>2</sup> |        |                                              | €19,800   |     |     | AVAILABLE   |      |
|                     |         |          |                      |        |                                              | -         |     |     | 1           |      |
|                     |         |          |                      |        |                                              |           |     |     |             |      |
| OFFICE              |         |          | THE BIGGEST OFFICE   |        |                                              | THE FLOOR |     |     |             |      |
| 50                  |         |          | 0                    |        |                                              | 4         |     |     |             |      |
|                     |         |          |                      |        |                                              |           |     |     |             |      |
|                     |         |          |                      |        |                                              |           |     |     |             |      |
|                     | 1       | <u>-</u> | _A1                  | 直      |                                              | 09        |     |     |             | (P)) |
|                     |         | 555      |                      | $\Box$ | <u>                                     </u> | 6         | اقل |     |             |      |
| UNFURNI             | INDEPEN | YES      | 0                    | 4      | 0                                            | 0         | YES | YES | NO          | 10   |

An office space can be ideal for various business activities such as call center, IT company, marketing agency, private clinic, school, etc. In the current state, potential tenants can plan and decorate the space according to their needs. The office space has a separate entrance to the building, an elevator and a secured parking space in front of the building.