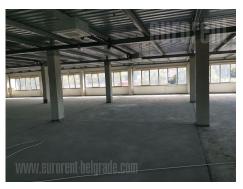

An office space can be ideal for various business activities such as call center, IT company, marketing agency, private clinic, school, etc. In the current state, potential tenants can plan and decorate the space according to their needs. The office space has a separate entrance to the building, an elevator and a secured parking space in front of the building.