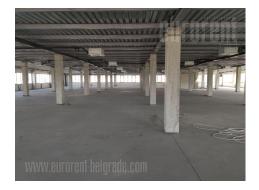

An office space can be ideal for various business activities such as call center, IT company, marketing agency, private clinic, school, etc. In the current state, potential tenants can plan and decorate the space according to their needs. The office space has a separate entrance to the building, an elevator and a secured parking space in front of the building.