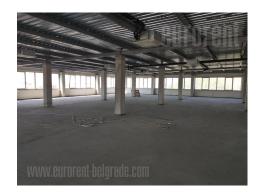

## #44091, Rent - Office space, Belgrade, KARABURMA

| TYPE OF OBJECT      |         |          | SURFACE AREA         |        |                                              | THE PRICE |     |     | UTILIZATION |      |
|---------------------|---------|----------|----------------------|--------|----------------------------------------------|-----------|-----|-----|-------------|------|
| COMMERCIAL BUILDING |         |          | 1.650 m <sup>2</sup> |        |                                              | €19,800   |     |     | AVAILABLE   |      |
|                     |         |          |                      |        |                                              | -         |     |     | 1           |      |
|                     |         |          |                      |        |                                              |           |     |     |             |      |
| OFFICE              |         |          | THE BIGGEST OFFICE   |        |                                              | THE FLOOR |     |     |             |      |
| 50                  |         |          | 0                    |        |                                              | 4         |     |     |             |      |
|                     |         |          |                      |        |                                              |           |     |     |             |      |
|                     |         |          |                      |        |                                              |           |     |     |             |      |
|                     | 1       | <u>-</u> | _A1                  | 直      |                                              | 09        |     |     |             | (P)) |
|                     |         | 555      |                      | $\Box$ | <u>                                     </u> | 6         | اقل |     |             |      |
| UNFURNI             | INDEPEN | YES      | 0                    | 4      | 0                                            | 0         | YES | YES | NO          | 10   |

An office space can be ideal for various business activities such as call center, IT company, marketing agency, private clinic, school, etc. In the current state, potential tenants can plan and decorate the space according to their needs. The office space has a separate entrance to the building, an elevator and a secured parking space in front of the building.