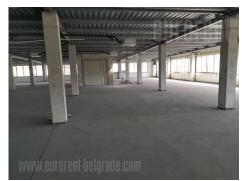

## #44091, Rent - Office space, Belgrade, KARABURMA

| TYPE OF OBJECT      |         |          | SURFACE AREA         |        |                                              | THE PRICE |     |     | UTILIZATION |      |
|---------------------|---------|----------|----------------------|--------|----------------------------------------------|-----------|-----|-----|-------------|------|
| COMMERCIAL BUILDING |         |          | 1.650 m <sup>2</sup> |        |                                              | €19,800   |     |     | AVAILABLE   |      |
|                     |         |          |                      |        |                                              | -         |     |     | 1           |      |
|                     |         |          |                      |        |                                              |           |     |     |             |      |
| OFFICE              |         |          | THE BIGGEST OFFICE   |        |                                              | THE FLOOR |     |     |             |      |
| 50                  |         |          | 0                    |        |                                              | 4         |     |     |             |      |
|                     |         |          |                      |        |                                              |           |     |     |             |      |
|                     |         |          |                      |        |                                              |           |     |     |             |      |
|                     | 1       | <u>-</u> | _A1                  | 直      |                                              | 09        |     |     |             | (P)) |
|                     |         | 555      |                      | $\Box$ | <u>                                     </u> | 6         | اقل |     |             |      |
| UNFURNI             | INDEPEN | YES      | 0                    | 4      | 0                                            | 0         | YES | YES | NO          | 10   |

An office space can be ideal for various business activities such as call center, IT company, marketing agency, private clinic, school, etc. In the current state, potential tenants can plan and decorate the space according to their needs. The office space has a separate entrance to the building, an elevator and a secured parking space in front of the building.