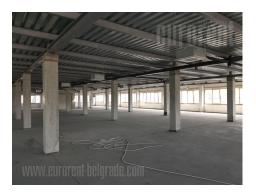

An office space can be ideal for various business activities such as call center, IT company, marketing agency, private clinic, school, etc. In the current state, potential tenants can plan and decorate the space according to their needs. The office space has a separate entrance to the building, an elevator and a secured parking space in front of the building.