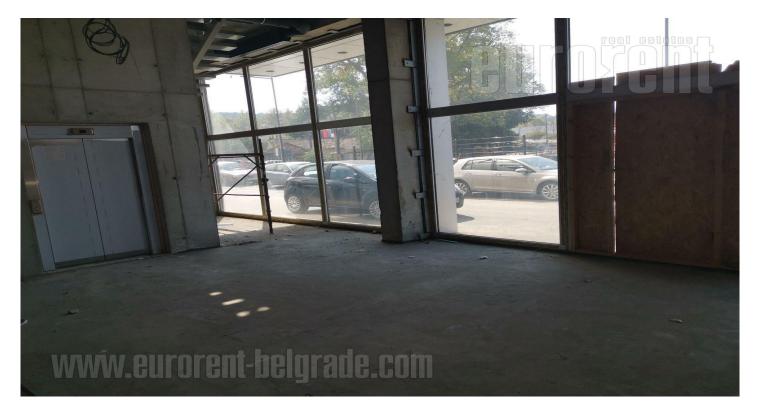

An office space can be ideal for various business activities such as call center, IT company, marketing agency, private clinic, school, etc. In the current state, potential tenants can plan and decorate the space according to their needs. The office space has a separate entrance to the building, an elevator and a secured parking space in front of the building.