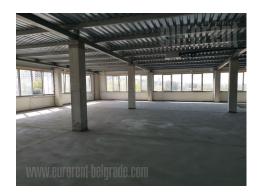

## #44091, Rent - Office space, Belgrade, KARABURMA

| TYPE OF OBJECT      |         |          | SURFACE AREA         |        |                                              | THE PRICE |     |     | UTILIZATION |      |
|---------------------|---------|----------|----------------------|--------|----------------------------------------------|-----------|-----|-----|-------------|------|
| COMMERCIAL BUILDING |         |          | 1.650 m <sup>2</sup> |        |                                              | €19,800   |     |     | AVAILABLE   |      |
|                     |         |          |                      |        |                                              | -         |     |     | 1           |      |
|                     |         |          |                      |        |                                              |           |     |     |             |      |
| OFFICE              |         |          | THE BIGGEST OFFICE   |        |                                              | THE FLOOR |     |     |             |      |
| 50                  |         |          | 0                    |        |                                              | 4         |     |     |             |      |
|                     |         |          |                      |        |                                              |           |     |     |             |      |
|                     |         |          |                      |        |                                              |           |     |     |             |      |
|                     | 1       | <u>-</u> | _A1                  | 直      |                                              | 09        |     |     |             | (P)) |
|                     |         | 555      |                      | $\Box$ | <u>                                     </u> | 6         | اقل |     |             |      |
| UNFURNI             | INDEPEN | YES      | 0                    | 4      | 0                                            | 0         | YES | YES | NO          | 10   |

An office space can be ideal for various business activities such as call center, IT company, marketing agency, private clinic, school, etc. In the current state, potential tenants can plan and decorate the space according to their needs. The office space has a separate entrance to the building, an elevator and a secured parking space in front of the building.