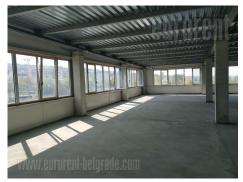

An office space can be ideal for various business activities such as call center, IT company, marketing agency, private clinic, school, etc. In the current state, potential tenants can plan and decorate the space according to their needs. The office space has a separate entrance to the building, an elevator and a secured parking space in front of the building.