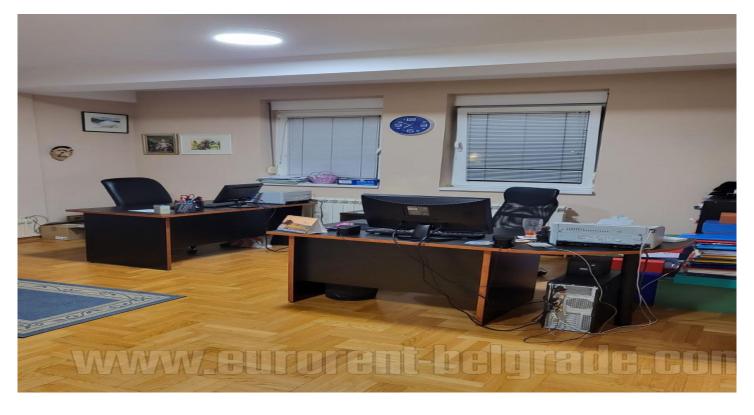

Nice apartment, housed on the first floor of a relatively new building, in a quiet street with plenty of greenery. Location is close to the highway and public transport lines. The apartment consists of an entrance hall that leads to three rooms/offices, a separate kitchen and bathroom. The largest room has an exit to the terrace that faces the street. It is for rent without furniture, and due to its functionality, it is suitable for peaceful business activity. A parking space in the building's garage is also provided for the future tenant.