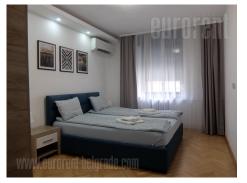

## #44268, Rent - Apartment, Belgrade, DORĆOL

| TYPE OF OBJECT<br>RESIDENTIAL BUILDING |                |                        | SURFACE AREA<br>95 m²   |   |   | THE PRICE<br>€1,600 |     |         | UTILIZATION<br>CHECK AVAILABILITY |           |  |
|----------------------------------------|----------------|------------------------|-------------------------|---|---|---------------------|-----|---------|-----------------------------------|-----------|--|
| BEDROOMS<br>3                          |                |                        | daily rooms<br><b>1</b> |   |   | THE FLOOR<br>5      |     |         |                                   |           |  |
| FURNISH                                | ڑیں<br>CITY CE | <u>-</u><br>555<br>YES | <u>1</u>                | 1 | 0 | 1                   | YES | Ĩ<br>NO | <<br>(III) ≥0                     | (P)<br>No |  |

The apartment is located in the very center of the city. It is intended for short-term lease. There are several bedrooms, so more people can be accommodated. There are a large number of cafes and restaurants in the street itself. It can also be rented long term.