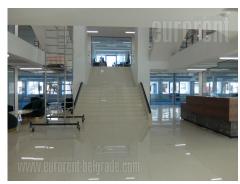

Business complex is positioned in the most accessible and attractive location in Belgrade for business activities. It is situated in the part of New Belgrade that represents the central business zone of the capital. Nikola Tesla Airport is at only ten minutes driving distance, while the city center can be reached in 15 minutes. In the vicinity of the complex there is a large business park, retail facilities, as well as numerous projects that are currently under construction or in the planning phase. Building has seven floors, each occupies 1.300m<sup>2</sup>. Levels can be divided into smaller units, 240m<sup>2</sup>, 485m<sup>2</sup>, 880m<sup>2</sup> and 990m<sup>2</sup>. Heating and cooling provided via heat pumps, and ventilation via highly efficient recuperative chambers located on the roof of the building. Possibility of renting parking or garage spaces. An excellent address for various business activities.