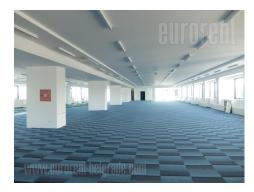

Business complex is positioned in the most accessible and attractive location in Belgrade for business activities. It is situated in the part of New Belgrade that represents the central business zone of the capital. Nikola Tesla Airport is at only ten minutes driving distance, while the city center can be reached in 15 minutes. In the vicinity of the complex there is a large business park, retail facilities, as well as numerous projects that are currently under construction or in the planning phase. Building has seven floors, each occupies 1.300m<sup>2</sup>. Levels can be divided into smaller units, 240m<sup>2</sup>, 485m<sup>2</sup>, 880m<sup>2</sup> and 990m<sup>2</sup>. Heating and cooling provided via heat pumps, and ventilation via highly efficient recuperative chambers located on the roof of the building. Possibility of renting parking or garage spaces. An excellent address for various business activities.