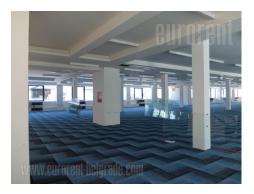

Business complex is positioned in the most accessible and attractive location in Belgrade for business activities. It is situated in the part of New Belgrade that represents the central business zone of the capital. Nikola Tesla Airport is at only ten minutes driving distance, while the city center can be reached in 15 minutes. In the vicinity of the complex there is a large business park, retail facilities, as well as numerous projects that are currently under construction or in the planning phase. Building has seven floors, each occupies 1.300m<sup>2</sup>. Levels can be divided into smaller units, 240m<sup>2</sup>, 485m<sup>2</sup>, 880m<sup>2</sup> and 990m<sup>2</sup>. Heating and cooling provided via heat pumps, and ventilation via highly efficient recuperative chambers located on the roof of the building. Possibility of renting parking or garage spaces. An excellent address for various business activities.