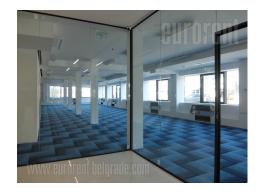

Business complex is positioned in the most accessible and attractive location in Belgrade for business activities. It is situated in the part of New Belgrade that represents the central business zone of the capital. Nikola Tesla Airport is at only ten minutes driving distance, while the city center can be reached in 15 minutes. In the vicinity of the complex there is a large business park, retail facilities, as well as numerous projects that are currently under construction or in the planning phase. Building has seven floors, each occupies 1.300m<sup>2</sup>. Levels can be divided into smaller units, 240m<sup>2</sup>, 485m<sup>2</sup>, 880m<sup>2</sup> and 990m<sup>2</sup>. Heating and cooling provided via heat pumps, and ventilation via highly efficient recuperative chambers located on the roof of the building. Possibility of renting parking or garage spaces. An excellent address for various business activities.