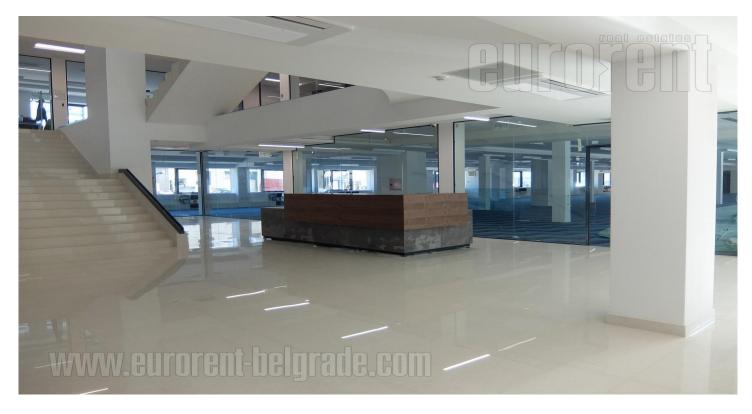

Business complex is positioned in the most accessible and attractive location in Belgrade for business activities. It is situated in the part of New Belgrade that represents the central business zone of the capital. Nikola Tesla Airport is at only ten minutes driving distance, while the city center can be reached in 15 minutes. In the vicinity of the complex there is a large business park, retail facilities, as well as numerous projects that are currently under construction or in the planning phase. Building has seven floors, each occupies 1.300m<sup>2</sup>. Levels can be divided into smaller units, 240m<sup>2</sup>, 485m<sup>2</sup>, 880m<sup>2</sup> and 990m<sup>2</sup>. Heating and cooling provided via heat pumps, and ventilation via highly efficient recuperative chambers located on the roof of the building. Possibility of renting parking or garage spaces. An excellent address for various business activities.