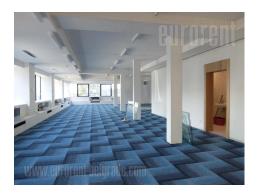

Business complex is positioned in the most accessible and attractive location in Belgrade for business activities. It is situated in the part of New Belgrade that represents the central business zone of the capital. Nikola Tesla Airport is at only ten minutes driving distance, while the city center can be reached in 15 minutes. In the vicinity of the complex there is a large business park, retail facilities, as well as numerous projects that are currently under construction or in the planning phase. Building has seven floors, each occupies 1.300m<sup>2</sup>. Levels can be divided into smaller units, 240m<sup>2</sup>, 485m<sup>2</sup>, 880m<sup>2</sup> and 990m<sup>2</sup>. Heating and cooling provided via heat pumps, and ventilation via highly efficient recuperative chambers located on the roof of the building. Possibility of renting parking or garage spaces. An excellent address for various business activities.