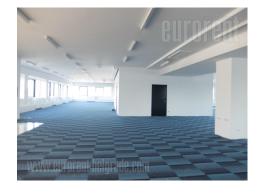

Business complex is positioned in the most accessible and attractive location in Belgrade for business activities. It is situated in the part of New Belgrade that represents the central business zone of the capital. Nikola Tesla Airport is at only ten minutes driving distance, while the city center can be reached in 15 minutes. In the vicinity of the complex there is a large business park, retail facilities, as well as numerous projects that are currently under construction or in the planning phase. Building has seven floors, each occupies 1.300m<sup>2</sup>. Levels can be divided into smaller units, 240m<sup>2</sup>, 485m<sup>2</sup>, 880m<sup>2</sup> and 990m<sup>2</sup>. Heating and cooling provided via heat pumps, and ventilation via highly efficient recuperative chambers located on the roof of the building. Possibility of renting parking or garage spaces. An excellent address for various business activities.