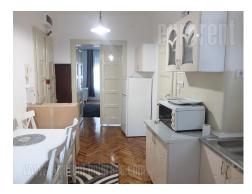

A good apartment located in an attractive location near the St. Sava Temple. It is housed on the second floor of an older, well-maintained building. It consists of a comfortable living room, one large and one small bedroom, a bathroom with a bathtub, a kitchen with a dining room, a pantry and a terrace overlooking a quiet courtyard. The bathroom has a bathtub. Equipped with new