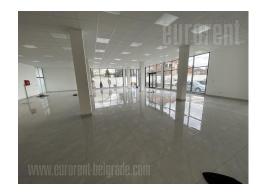

Excellent business location, industrial surroundings and good connection to the highway and the airport. A new business complex consisting of a multipurpose office building of 1,000 m<sup>2</sup> and a warehouse of 800 m<sup>2</sup>. The entire complex is under video surveillance, the area is fully fenced and secured with a 53-are lot with two-side truck/truck access and the possibility of parking a large number of vehicles. The facilities are built according to highest standard and with advanced protection and security systems. The office building consists of a ventilated underground level, an "open-space" ground floor (3.8m high), a first floor with offices and an attic. Carpentry, quality floors, underfloor heating, sanitary facilities, electricity and professional lighting done fully and in accordance with business standards. The warehouse was designed for intensive industrial use with ceiling height of 8m, an industrial floor, logistics shelves, automatic doors and protection.