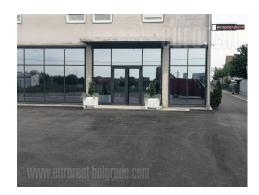

Excellent business location, industrial surroundings and good connection to the highway and the airport. A new business complex consisting of a multipurpose office building of 1,000 m<sup>2</sup> and a warehouse of 800 m<sup>2</sup>. The entire complex is under video surveillance, the area is fully fenced and secured with a 53-are lot with two-side truck/truck access and the possibility of parking a large number of vehicles. The facilities are built according to highest standard and with advanced protection and security systems. The office building consists of a ventilated underground level, an "open-space" ground floor (3.8m high), a first floor with offices and an attic. Carpentry, quality floors, underfloor heating, sanitary facilities, electricity and professional lighting done fully and in accordance with business standards. The warehouse was designed for intensive industrial use with ceiling height of 8m, an industrial floor, logistics shelves, automatic doors and protection.