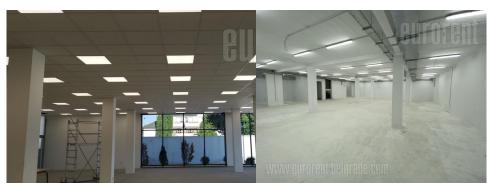

Excellent business location, industrial surroundings and good connection to the highway and the airport. A new business complex consisting of a multipurpose office building of 1,000 m<sup>2</sup> and a warehouse of 800 m<sup>2</sup>. The entire complex is under video surveillance, the area is fully fenced and secured with a 53-are lot with two-side truck/truck access and the possibility of parking a large number of vehicles. The facilities are built according to highest standard and with advanced protection and security systems. The office building consists of a ventilated underground level, an "open-space" ground floor (3.8m high), a first floor with offices and an attic. Carpentry, quality floors, underfloor heating, sanitary facilities, electricity and professional lighting done fully and in accordance with business standards. The warehouse was designed for intensive industrial use with ceiling height of 8m, an industrial floor, logistics shelves, automatic doors and protection.