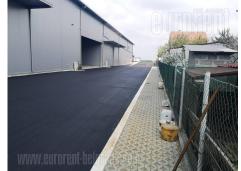

Excellent business location, industrial surroundings and good connection to the highway and the airport. A new business complex consisting of a multipurpose office building of 1,000 m<sup>2</sup> and a warehouse of 800 m<sup>2</sup>. The entire complex is under video surveillance, the area is fully fenced and secured with a 53-are lot with two-side truck/truck access and the possibility of parking a large number of vehicles. The facilities are built according to highest standard and with advanced protection and security systems. The office building consists of a ventilated underground level, an "open-space" ground floor (3.8m high), a first floor with offices and an attic. Carpentry, quality floors, underfloor heating, sanitary facilities, electricity and professional lighting done fully and in accordance with business standards. The warehouse was designed for intensive industrial use with ceiling height of 8m, an industrial floor, logistics shelves, automatic doors and protection.