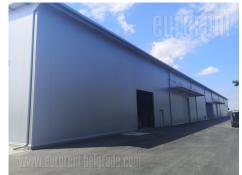

Excellent business location, industrial surroundings and good connection to the highway and the airport. A new business complex consisting of a multipurpose office building of 1,000 m<sup>2</sup> and a warehouse of 800 m<sup>2</sup>. The entire complex is under video surveillance, the area is fully fenced and secured with a 53-are lot with two-side truck/truck access and the possibility of parking a large number of vehicles. The facilities are built according to highest standard and with advanced protection and security systems. The office building consists of a ventilated underground level, an "open-space" ground floor (3.8m high), a first floor with offices and an attic. Carpentry, quality floors, underfloor heating, sanitary facilities, electricity and professional lighting done fully and in accordance with business standards. The warehouse was designed for intensive industrial use with ceiling height of 8m, an industrial floor, logistics shelves, automatic doors and protection.