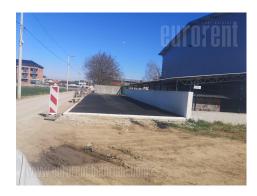

Excellent business location, industrial surroundings and good connection to the highway and the airport. A new business complex consisting of a multipurpose office building of 1,000 m<sup>2</sup> and a warehouse of 800 m<sup>2</sup>. The entire complex is under video surveillance, the area is fully fenced and secured with a 53-are lot with two-side truck/truck access and the possibility of parking a large number of vehicles. The facilities are built according to highest standard and with advanced protection and security systems. The office building consists of a ventilated underground level, an "open-space" ground floor (3.8m high), a first floor with offices and an attic. Carpentry, quality floors, underfloor heating, sanitary facilities, electricity and professional lighting done fully and in accordance with business standards. The warehouse was designed for intensive industrial use with ceiling height of 8m, an industrial floor, logistics shelves, automatic doors and protection.