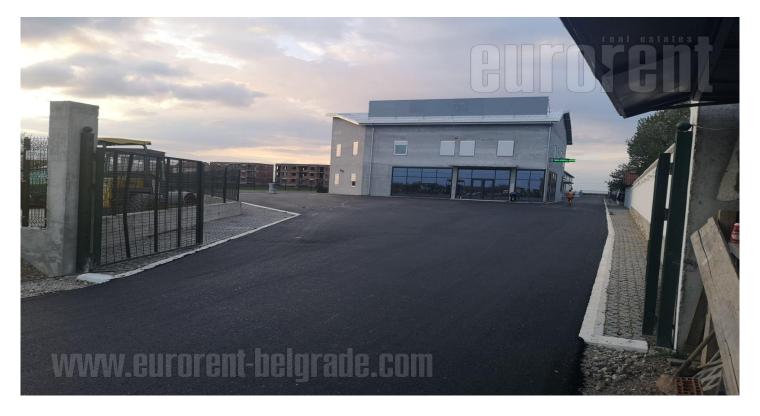

Excellent business location, industrial surroundings and good connection to the highway and the airport. A new business complex consisting of a multipurpose office building of 1,000 m<sup>2</sup> and a warehouse of 800 m<sup>2</sup>. The entire complex is under video surveillance, the area is fully fenced and secured with a 53-are lot with two-side truck/truck access and the possibility of parking a large number of vehicles. The facilities are built according to highest standard and with advanced protection and security systems. The office building consists of a ventilated underground level, an "open-space" ground floor (3.8m high), a first floor with offices and an attic. Carpentry, quality floors, underfloor heating, sanitary facilities, electricity and professional lighting done fully and in accordance with business standards. The warehouse was designed for intensive industrial use with ceiling height of 8m, an industrial floor, logistics shelves, automatic doors and protection.