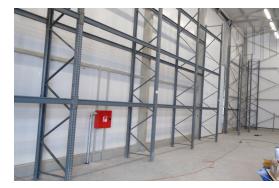

Excellent business location, industrial surroundings and good connection to the highway and the airport. A new business complex consisting of a multipurpose office building of 1,000 m<sup>2</sup> and a warehouse of 800 m<sup>2</sup>. The entire complex is under video surveillance, the area is fully fenced and secured with a 53-are lot with two-side truck/truck access and the possibility of parking a large number of vehicles. The facilities are built according to highest standard and with advanced protection and security systems. The office building consists of a ventilated underground level, an "open-space" ground floor (3.8m high), a first floor with offices and an attic. Carpentry, quality floors, underfloor heating, sanitary facilities, electricity and professional lighting done fully and in accordance with business standards. The warehouse was designed for intensive industrial use with ceiling height of 8m, an industrial floor, logistics shelves, automatic doors and protection.