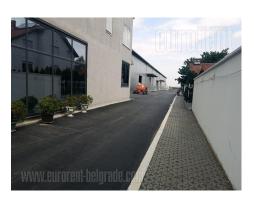

Excellent business location, industrial surroundings and good connection to the highway and the airport. A new business complex consisting of a multipurpose office building of 1,000 m<sup>2</sup> and a warehouse of 800 m<sup>2</sup>. The entire complex is under video surveillance, the area is fully fenced and secured with a 53-are lot with two-side truck/truck access and the possibility of parking a large number of vehicles. The facilities are built according to highest standard and with advanced protection and security systems. The office building consists of a ventilated underground level, an "open-space" ground floor (3.8m high), a first floor with offices and an attic. Carpentry, quality floors, underfloor heating, sanitary facilities, electricity and professional lighting done fully and in accordance with business standards. The warehouse was designed for intensive industrial use with ceiling height of 8m, an industrial floor, logistics shelves, automatic doors and protection.