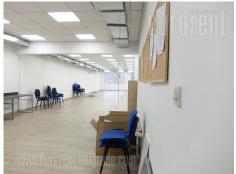

Excellent office space in a relatively new building. Good traffic connection with highway inclusion as well as the rest of the city. Positioned outside parking zone. It occupies two floors (in a building of five floors in total), ground floor and first floor. Ground floor has direct street entrance. It is divided into several offices with partition walls. This level has a kitchen and two restrooms. First floor has an open space layout, with one smaller office. Also has two restrooms. Floors are covered in ceramic tiles, has ventilation system, led lighting. Suitable for variety of business activities.