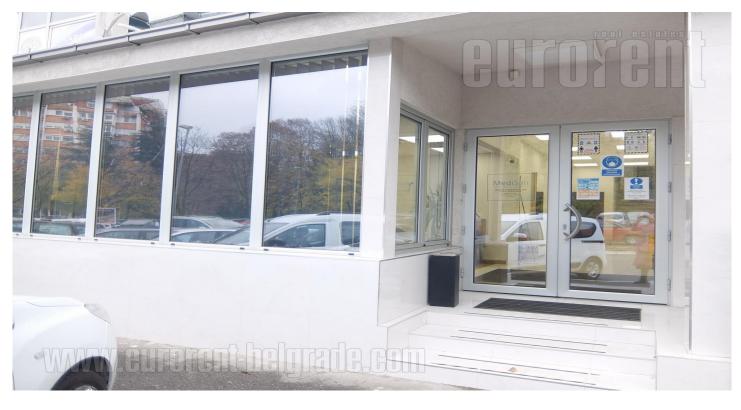

Excellent office space in a relatively new building. Good traffic connection with highway inclusion as well as the rest of the city. Positioned outside parking zone. It occupies two floors (in a building of five floors in total), ground floor and first floor. Ground floor has direct street entrance. It is divided into several offices with partition walls. This level has a kitchen and two restrooms. First floor has an open space layout, with one smaller office. Also has two restrooms. Floors are covered in ceramic tiles, has ventilation system, led lighting. Suitable for variety of business activities.