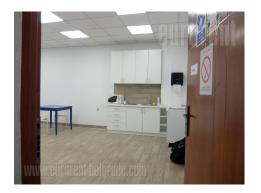

Excellent office space in a relatively new building. Good traffic connection with highway inclusion as well as the rest of the city. Positioned outside parking zone. It occupies two floors (in a building of five floors in total), ground floor and first floor. Ground floor has direct street entrance. It is divided into several offices with partition walls. This level has a kitchen and two restrooms. First floor has an open space layout, with one smaller office. Also has two restrooms. Floors are covered in ceramic tiles, has ventilation system, led lighting. Suitable for variety of business activities.