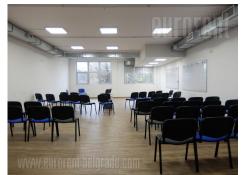

Excellent office space in a relatively new building. Good traffic connection with highway inclusion as well as the rest of the city. Positioned outside parking zone. It occupies two floors (in a building of five floors in total), ground floor and first floor. Ground floor has direct street entrance. It is divided into several offices with partition walls. This level has a kitchen and two restrooms. First floor has an open space layout, with one smaller office. Also has two restrooms. Floors are covered in ceramic tiles, has ventilation system, led lighting. Suitable for variety of business activities.