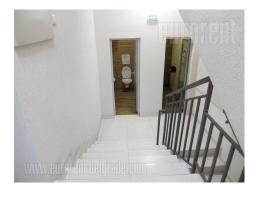

Excellent office space in a relatively new building. Good traffic connection with highway inclusion as well as the rest of the city. Positioned outside parking zone. It occupies two floors (in a building of five floors in total), ground floor and first floor. Ground floor has direct street entrance. It is divided into several offices with partition walls. This level has a kitchen and two restrooms. First floor has an open space layout, with one smaller office. Also has two restrooms. Floors are covered in ceramic tiles, has ventilation system, led lighting. Suitable for variety of business activities.