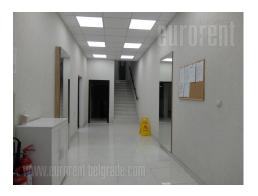

Excellent office space in a relatively new building. Good traffic connection with highway inclusion as well as the rest of the city. Positioned outside parking zone. It occupies two floors (in a building of five floors in total), ground floor and first floor. Ground floor has direct street entrance. It is divided into several offices with partition walls. This level has a kitchen and two restrooms. First floor has an open space layout, with one smaller office. Also has two restrooms. Floors are covered in ceramic tiles, has ventilation system, led lighting. Suitable for variety of business activities.