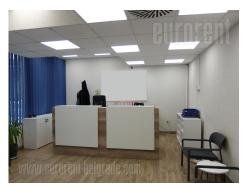

Excellent office space in a relatively new building. Good traffic connection with highway inclusion as well as the rest of the city. Positioned outside parking zone. It occupies two floors (in a building of five floors in total), ground floor and first floor. Ground floor has direct street entrance. It is divided into several offices with partition walls. This level has a kitchen and two restrooms. First floor has an open space layout, with one smaller office. Also has two restrooms. Floors are covered in ceramic tiles, has ventilation system, led lighting. Suitable for variety of business activities.