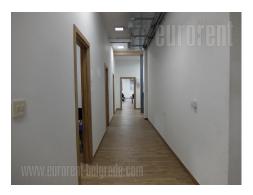

Excellent office space in a relatively new building. Good traffic connection with highway inclusion as well as the rest of the city. Positioned outside parking zone. It occupies two floors (in a building of five floors in total), ground floor and first floor. Ground floor has direct street entrance. It is divided into several offices with partition walls. This level has a kitchen and two restrooms. First floor has an open space layout, with one smaller office. Also has two restrooms. Floors are covered in ceramic tiles, has ventilation system, led lighting. Suitable for variety of business activities.