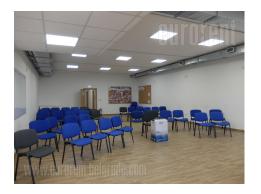

Excellent office space in a relatively new building. Good traffic connection with highway inclusion as well as the rest of the city. Positioned outside parking zone. It occupies two floors (in a building of five floors in total), ground floor and first floor. Ground floor has direct street entrance. It is divided into several offices with partition walls. This level has a kitchen and two restrooms. First floor has an open space layout, with one smaller office. Also has two restrooms. Floors are covered in ceramic tiles, has ventilation system, led lighting. Suitable for variety of business activities.