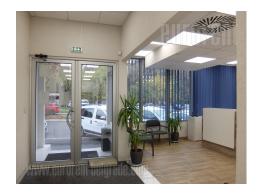

Excellent office space in a relatively new building. Good traffic connection with highway inclusion as well as the rest of the city. Positioned outside parking zone. It occupies two floors (in a building of five floors in total), ground floor and first floor. Ground floor has direct street entrance. It is divided into several offices with partition walls. This level has a kitchen and two restrooms. First floor has an open space layout, with one smaller office. Also has two restrooms. Floors are covered in ceramic tiles, has ventilation system, led lighting. Suitable for variety of business activities.