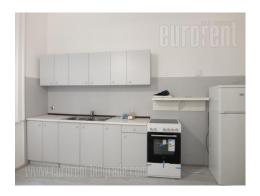

Excellent apartment housed on the second floor of a pre-war building in the heart of the city, in the pedestrian area. A building with a small number of apartments. The apartment is comfortable, with spacious rooms, sunny. It overlooks Knez Mihailova Street. It features three large and one smaller room, bathroom, toilet, kitchen and two terraces. Interior renovated, airconditioned. Kitchen equipped. Suitable for business premises.