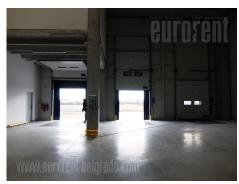

For rent, a new high-shelf warehouse in the most attractive part of Dobanovci, 2.500 m<sup>2</sup> (2.000 + 5.00), paved according to EU standards: clear height 12m, paved with BRUCHA stone wool panels d=12 cm. Roof stacked PIR with SIKA PLAN membrane d=8 cm. Concrete construction (all columns). Optical Internet, transformer station 250 kw/h high voltage industrial current with the possibility of increase. It has 3 loading ramps (2 truck ramps and 1 van/truck ramp). Zumtobel active lighting, video surveillance, alarms, automatic fire detection, hydrant network around and inside the building, laser fire detection between racks, several UPS. It has windows on the roof. Central ceiling air conditioning. Full video surveillance from the porter's office (within the building). Ferro concrete on the floor. Plenty of parking spaces within the plot. The possibility of installing solar panels on the roof. It covers 1.1ha (110 ares). Possibility of building another 3.000 m<sup>2</sup>. The entire plot is fenced, while the frontyard is fully tiled. The office space is open space (possibility of configuration according to the wishes of the tenant). The office space consists of 3 levels. 1st level - 100m<sup>2</sup>: Small room for electricity, filling station for forklifts, office (30m<sup>2</sup>), changing room for workers with shower cubicle, toilets, porter's office (at the entrance) with video surveillance and PA alarm. Il level: