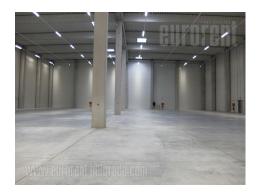

For rent, a new high-shelf warehouse in the most attractive part of Dobanovci, 2.500 m<sup>2</sup> (2.000 + 5.00), paved according to EU standards: clear height 12m, paved with BRUCHA stone wool panels d=12 cm. Roof stacked PIR with SIKA PLAN membrane d=8 cm. Concrete construction (all columns). Optical Internet, transformer station 250 kw/h high voltage industrial current with the possibility of increase. It has 3 loading ramps (2 truck ramps and 1 van/truck ramp). Zumtobel active lighting, video surveillance, alarms, automatic fire detection, hydrant network around and inside the building, laser fire detection between racks, several UPS. It has windows on the roof. Central ceiling air conditioning. Full video surveillance from the porter's office (within the building). Ferro concrete on the floor. Plenty of parking spaces within the plot. The possibility of installing solar panels on the roof. It covers 1.1ha (110 ares). Possibility of building another 3.000 m<sup>2</sup>. The entire plot is fenced, while the frontyard is fully tiled. The office space is open space (possibility of configuration according to the wishes of the tenant). The office space consists of 3 levels. 1st level - 100m<sup>2</sup>: Small room for electricity, filling station for forklifts, office (30m<sup>2</sup>), changing room for workers with shower cubicle, toilets, porter's office (at the entrance) with video surveillance and PA alarm. Il level: