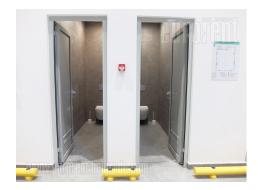

For rent, a new high-shelf warehouse in the most attractive part of Dobanovci, 2.500 m<sup>2</sup> (2.000 + 5.00), paved according to EU standards: clear height 12m, paved with BRUCHA stone wool panels d=12 cm. Roof stacked PIR with SIKA PLAN membrane d=8 cm. Concrete construction (all columns). Optical Internet, transformer station 250 kw/h high voltage industrial current with the possibility of increase. It has 3 loading ramps (2 truck ramps and 1 van/truck ramp). Zumtobel active lighting, video surveillance, alarms, automatic fire detection, hydrant network around and inside the building, laser fire detection between racks, several UPS. It has windows on the roof. Central ceiling air conditioning. Full video surveillance from the porter's office (within the building). Ferro concrete on the floor. Plenty of parking spaces within the plot. The possibility of installing solar panels on the roof. It covers 1.1ha (110 ares). Possibility of building another 3.000 m<sup>2</sup>. The entire plot is fenced, while the frontyard is fully tiled. The office space is open space (possibility of configuration according to the wishes of the tenant). The office space consists of 3 levels. 1st level - 100m<sup>2</sup>: Small room for electricity, filling station for forklifts, office (30m<sup>2</sup>), changing room for workers with shower cubicle, toilets, porter's office (at the entrance) with video surveillance and PA alarm. Il level:

toilets plus 130 m<sup>2</sup> open space. Ill level: toilets plus 220 m<sup>2</sup> open space. A freight line passes by the hall, at three-quarters of highways (Budapest, Zagreb, Šagak), in the immediate vicinity of the airport "Nikola Tesla". Next to it are Pepsi, Nestle, Nelt, Gebruder Weiss...