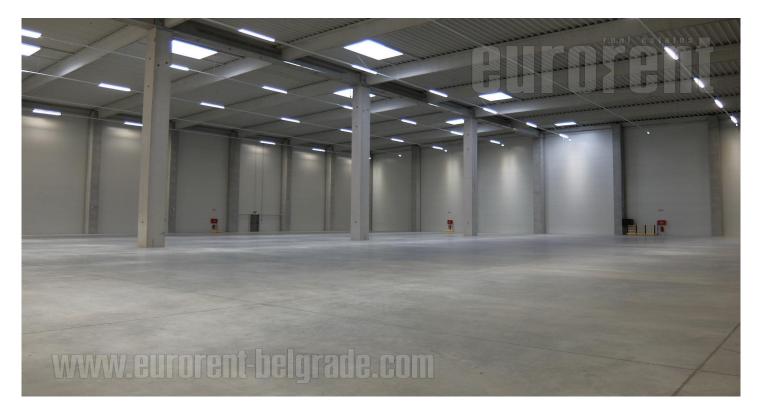

For rent, a new high-shelf warehouse in the most attractive part of Dobanovci, 2.500 m<sup>2</sup> (2.000 + 5.00), paved according to EU standards: clear height 12m, paved with BRUCHA stone wool panels d=12 cm. Roof stacked PIR with SIKA PLAN membrane d=8 cm. Concrete construction (all columns). Optical Internet, transformer station 250 kw/h high voltage industrial current with the possibility of increase. It has 3 loading ramps (2 truck ramps and 1 van/truck ramp). Zumtobel active lighting, video surveillance, alarms, automatic fire detection, hydrant network around and inside the building, laser fire detection between racks, several UPS. It has windows on the roof. Central ceiling air conditioning. Full video surveillance from the porter's office (within the building). Ferro concrete on the floor. Plenty of parking spaces within the plot. The possibility of installing solar panels on the roof. It covers 1.1ha (110 ares). Possibility of building another 3.000 m<sup>2</sup>. The entire plot is fenced, while the frontyard is fully tiled. The office space is open space (possibility of configuration according to the wishes of the tenant). The office space consists of 3 levels. 1st level - 100m<sup>2</sup>: Small room for electricity, filling station for forklifts, office (30m<sup>2</sup>), changing room for workers with shower cubicle, toilets, porter's office (at the entrance) with video surveillance and PA alarm. Il level: