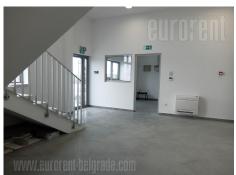

For rent, a new high-shelf warehouse in the most attractive part of Dobanovci, 2.500 m<sup>2</sup> (2.000 + 5.00), paved according to EU standards: clear height 12m, paved with BRUCHA stone wool panels d=12 cm. Roof stacked PIR with SIKA PLAN membrane d=8 cm. Concrete construction (all columns). Optical Internet, transformer station 250 kw/h high voltage industrial current with the possibility of increase. It has 3 loading ramps (2 truck ramps and 1 van/truck ramp). Zumtobel active lighting, video surveillance, alarms, automatic fire detection, hydrant network around and inside the building, laser fire detection between racks, several UPS. It has windows on the roof. Central ceiling air conditioning. Full video surveillance from the porter's office (within the building). Ferro concrete on the floor. Plenty of parking spaces within the plot. The possibility of installing solar panels on the roof. It covers 1.1ha (110 ares). Possibility of building another 3.000 m<sup>2</sup>. The entire plot is fenced, while the frontyard is fully tiled. The office space is open space (possibility of configuration according to the wishes of the tenant). The office space consists of 3 levels. 1st level - 100m<sup>2</sup>: Small room for electricity, filling station for forklifts, office (30m<sup>2</sup>), changing room for workers with shower cubicle, toilets, porter's office (at the entrance) with video surveillance and PA alarm. Il level:

toilets plus 130 m<sup>2</sup> open space. Ill level: toilets plus 220 m<sup>2</sup> open space. A freight line passes by the hall, at three-quarters of highways (Budapest, Zagreb, Šagak), in the immediate vicinity of the airport "Nikola Tesla". Next to it are Pepsi, Nestle, Nelt, Gebruder Weiss...