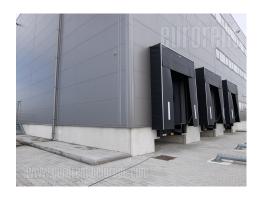

For rent, a new high-shelf warehouse in the most attractive part of Dobanovci, 2.500 m<sup>2</sup> (2.000 + 5.00), paved according to EU standards: clear height 12m, paved with BRUCHA stone wool panels d=12 cm. Roof stacked PIR with SIKA PLAN membrane d=8 cm. Concrete construction (all columns). Optical Internet, transformer station 250 kw/h high voltage industrial current with the possibility of increase. It has 3 loading ramps (2 truck ramps and 1 van/truck ramp). Zumtobel active lighting, video surveillance, alarms, automatic fire detection, hydrant network around and inside the building, laser fire detection between racks, several UPS. It has windows on the roof. Central ceiling air conditioning. Full video surveillance from the porter's office (within the building). Ferro concrete on the floor. Plenty of parking spaces within the plot. The possibility of installing solar panels on the roof. It covers 1.1ha (110 ares). Possibility of building another 3.000 m<sup>2</sup>. The entire plot is fenced, while the frontyard is fully tiled. The office space is open space (possibility of configuration according to the wishes of the tenant). The office space consists of 3 levels. 1st level - 100m<sup>2</sup>: Small room for electricity, filling station for forklifts, office (30m<sup>2</sup>), changing room for workers with shower cubicle, toilets, porter's office (at the entrance) with video surveillance and PA alarm. Il level: