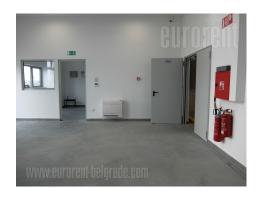

For rent, a new high-shelf warehouse in the most attractive part of Dobanovci, 2.500 m<sup>2</sup> (2.000 + 5.00), paved according to EU standards: clear height 12m, paved with BRUCHA stone wool panels d=12 cm. Roof stacked PIR with SIKA PLAN membrane d=8 cm. Concrete construction (all columns). Optical Internet, transformer station 250 kw/h high voltage industrial current with the possibility of increase. It has 3 loading ramps (2 truck ramps and 1 van/truck ramp). Zumtobel active lighting, video surveillance, alarms, automatic fire detection, hydrant network around and inside the building, laser fire detection between racks, several UPS. It has windows on the roof. Central ceiling air conditioning. Full video surveillance from the porter's office (within the building). Ferro concrete on the floor. Plenty of parking spaces within the plot. The possibility of installing solar panels on the roof. It covers 1.1ha (110 ares). Possibility of building another 3.000 m<sup>2</sup>. The entire plot is fenced, while the frontyard is fully tiled. The office space is open space (possibility of configuration according to the wishes of the tenant). The office space consists of 3 levels. 1st level - 100m<sup>2</sup>: Small room for electricity, filling station for forklifts, office (30m<sup>2</sup>), changing room for workers with shower cubicle, toilets, porter's office (at the entrance) with video surveillance and PA alarm. Il level: