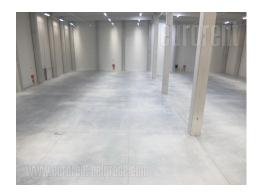

For rent, a new high-shelf warehouse in the most attractive part of Dobanovci, 2.500 m<sup>2</sup> (2.000 + 5.00), paved according to EU standards: clear height 12m, paved with BRUCHA stone wool panels d=12 cm. Roof stacked PIR with SIKA PLAN membrane d=8 cm. Concrete construction (all columns). Optical Internet, transformer station 250 kw/h high voltage industrial current with the possibility of increase. It has 3 loading ramps (2 truck ramps and 1 van/truck ramp). Zumtobel active lighting, video surveillance, alarms, automatic fire detection, hydrant network around and inside the building, laser fire detection between racks, several UPS. It has windows on the roof. Central ceiling air conditioning. Full video surveillance from the porter's office (within the building). Ferro concrete on the floor. Plenty of parking spaces within the plot. The possibility of installing solar panels on the roof. It covers 1.1ha (110 ares). Possibility of building another 3.000 m<sup>2</sup>. The entire plot is fenced, while the frontyard is fully tiled. The office space is open space (possibility of configuration according to the wishes of the tenant). The office space consists of 3 levels. 1st level - 100m<sup>2</sup>: Small room for electricity, filling station for forklifts, office (30m<sup>2</sup>), changing room for workers with shower cubicle, toilets, porter's office (at the entrance) with video surveillance and PA alarm. Il level: