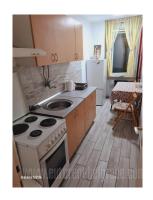

The apartment in a building with an elevator in Zvezdara area. Clean, tidy and bright apartment with a terrace. It consists of a fully equipped kitchen, large living room with a dining room, two bedrooms, one of which with a single bed and the other with two beds and a bathroom with a bathtub. Suitable for a family life or for a couple.