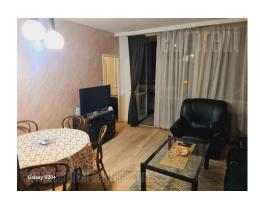

The apartment in a building with an elevator in Zvezdara area. Clean, tidy and bright apartment with a terrace. It consists of a fully equipped kitchen, large living room with a dining room, two bedrooms, one of which with a single bed and the other with two beds and a bathroom with a bathtub. Suitable for a family life or for a couple.