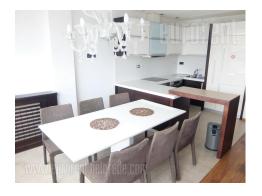

Excellent duplex situated in Block 22 close to New Belgrade Arena. Location is excellently connected with all parts of the city. The apartment is situated in a relatively new building with an elevator and garage in the underground level. First level consists of a living room, dining room, separate kitchen, two bedrooms and bathroom with jacuzzi bathtub. Upper level contains three bedrooms, and one more bathroom with a jacuzzi bathtub. Interior is equipped with modern furniture and lighting. One garage space is available with extra charge. Suitable for a family.