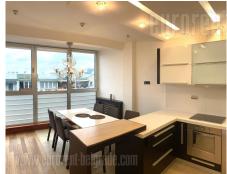

Excellent duplex situated in Block 22 close to New Belgrade Arena. Location is excellently connected with all parts of the city. The apartment is situated in a relatively new building with an elevator and garage in the underground level. First level consists of a living room, dining room, separate kitchen, two bedrooms and bathroom with jacuzzi bathtub. Upper level contains three bedrooms, and one more bathroom with a jacuzzi bathtub. Interior is equipped with modern furniture and lighting. One garage space is available with extra charge. Suitable for a family.