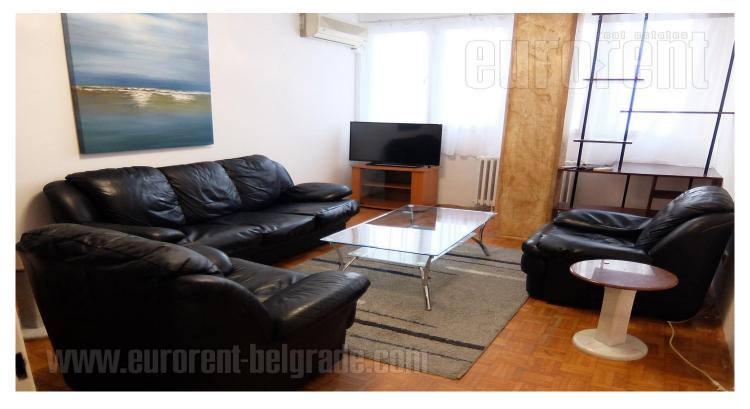

The apartment is situated in an excellent location, across from the municipality of Novi Beograd. It is located in a beautiful environment. It is housed on the first floor of an older building with an elevator. It consists of a comfortable living room, a separate bedroom with a double bed, a kitchen and a bathroom with a bathtub. Furnished with well preserved furniture. Painted. Suitable for single person or a couple.